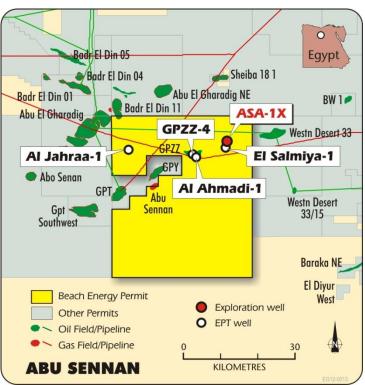

Beach Energy Limited (ASX: BPT, "Beach") advises that the extended production tests (EPT), on its four successful wells in the Abu Sennan concession (Beach 22%) in Egypt's Western Desert, have commenced. The four wells, AI Ahmadi-1, GPZZ-4, AI Jahraa-1 and EI Salmiya-1 flowed oil, gas and condensate during drill stem tests from various intervals, including the Abu Roash C, E, and G

members and the Bahariya Formation. The combined maximum production rate achieved to date from the EPT was 2,524 barrels of oil per day, with associated gas.

The EPT is planned to continue for 6 months, which will enable the volume of hydrocarbons in place to be estimated. The EPT will also provide the basis for a development plan that will focus on the effective recovery of hydrocarbons within the various reservoirs.

A further three exploration wells have been approved by the Abu Sennan Joint Venture. The first of these wells, ASA-1X, spudded on 1 August 2012 and is targeting the GP-ZZ trend to the North East.

The Joint Venture equity interests in Abu Sennan are: Beach (via wholly owned subsidiary Beach Petroleum (Egypt) Limited) - 22% Kuwait Energy PLC - 50% and operator Dover Investments Limited - 28%