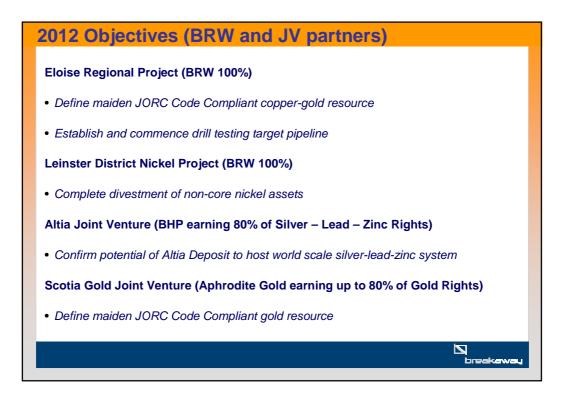

|



































|                                     | ce for the Altia S                        |             | •                                     | undaries and de | o not imply recovera                    | ble metal).                   |
|-------------------------------------|-------------------------------------------|-------------|---------------------------------------|-----------------|-----------------------------------------|-------------------------------|
| Confidence<br>Category              | Tonnes<br>('000's)                        | Lead<br>(%) | Zinc<br>(%)                           | Silver<br>(g/t) | Contained<br>Silver<br>(ounces)         | Contained<br>Lead<br>(tonnes) |
| Indicated                           | -                                         | -           | -