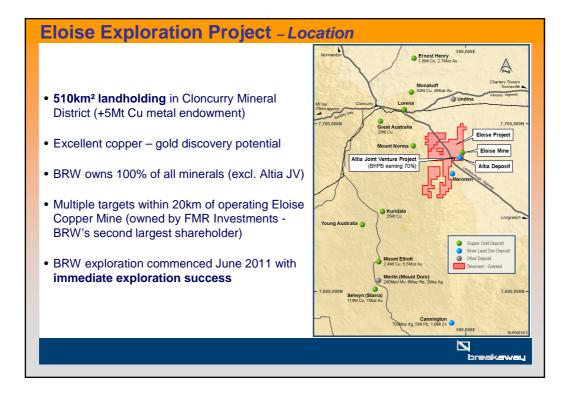

|



































|                                     | ce for the Altia S                        |             | •                                     | undaries and de | o not imply recovera                    | ble metal).                   |
|-------------------------------------|-------------------------------------------|-------------|---------------------------------------|-----------------|-----------------------------------------|-------------------------------|
| Confidence<br>Category              | Tonnes<br>('000's)                        | Lead<br>(%) | Zinc<br>(%)                           | Silver<br>(g/t) | Contained<br>Silver<br>(ounces)         | Contained<br>Lead<br>(tonnes) |
| Indicated                           | -                                         |