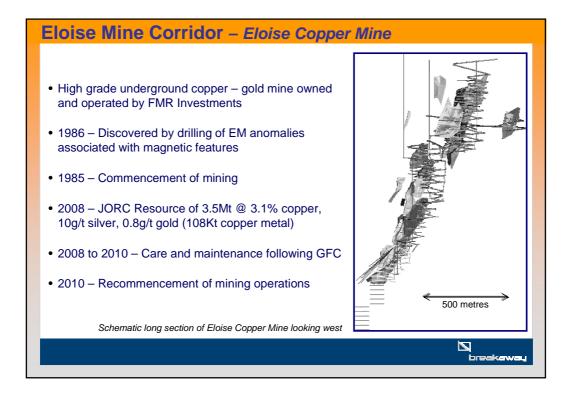

|



































|                                     | ce for the Altia S                        |             | •                                     | undaries and de | o not imply recovera                    | ble metal).                   |
|-------------------------------------|-------------------------------------------|-------------|---------------------------------------|-----------------|-----------------------------------------|-------------------------------|
| Confidence<br>Category              | Tonnes<br>('000's)                        | Lead<br>(%) | Zinc<br>(%)                           | Silver<br>(g/t) | Contained<br>Silver<br>(ounces)         | Contained<br>Lead<br>(tonnes) |
| Indicated                           | -                                         | -           |