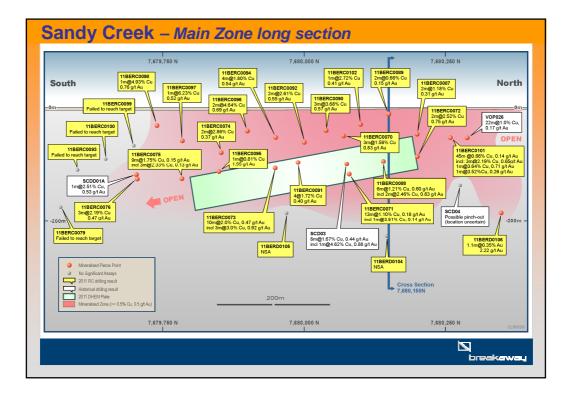

|



































|                                     | ce for the Altia S                        |             | •                                     | undaries and de | o not imply recovera                    | ble metal).                   |
|-------------------------------------|-------------------------------------------|-------------|---------------------------------------|-----------------|-----------------------------------------|-------------------------------|
| Confidence<br>Category              | Tonnes<br>('000's)                        | Lead<br>(%) | Zinc<br>(%)                           | Silver<br>(g/t) | Contained<br>Silver<br>(ounces)         | Contained<br>Lead<br>(tonnes) |
| Indicated                           | -                                         | -