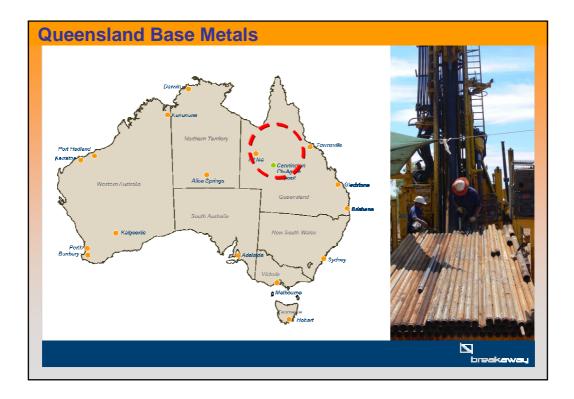

|



































|                                     | ce for the Altia S                        |             | •                                     | undaries and de | o not imply recovera                    | ble metal).                   |
|-------------------------------------|-------------------------------------------|-------------|---------------------------------------|-----------------|-----------------------------------------|-------------------------------|
| Confidence<br>Category              | Tonnes<br>('000's)                        | Lead<br>(%) | Zinc<br>(%)                           | Silver<br>(g/t) | Contained<br>Silver<br>(ounces)         | Contained<br>Lead<br>(tonnes) |
| Indicated                           | -