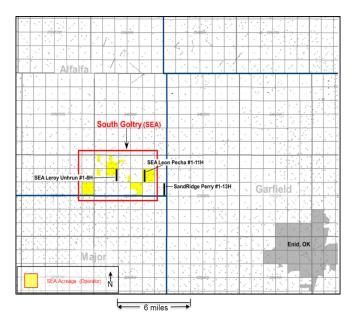

## Leon Pecha #1 Market Update

Dear Sir:

Sundance Energy Australia Limited (the "Company") is pleased to advise that it has begun drilling the Leon Pecha #1 in Alfalfa County, Oklahoma targeting the Mississippian Lime. Sundance has an 87.5% working interest and 70% net revenue interest in this well.