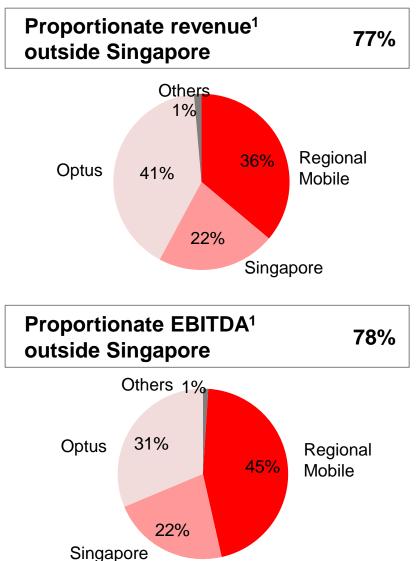

# FY2012: diversified earnings base

<sup>1.</sup> Proportionate information based on the Group's effective interests in the respective entities.