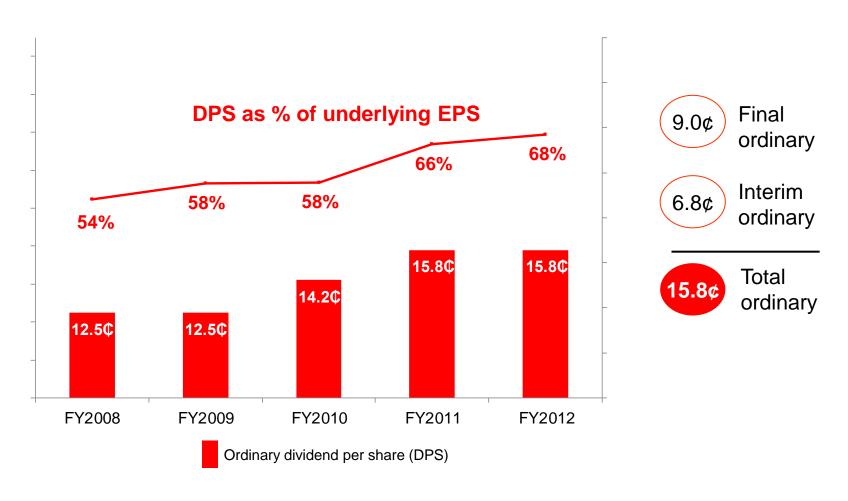

# Final dividend of 9¢ brings total payout to 68% of earnings

#### 5-year Ordinary dividends<sup>1</sup>