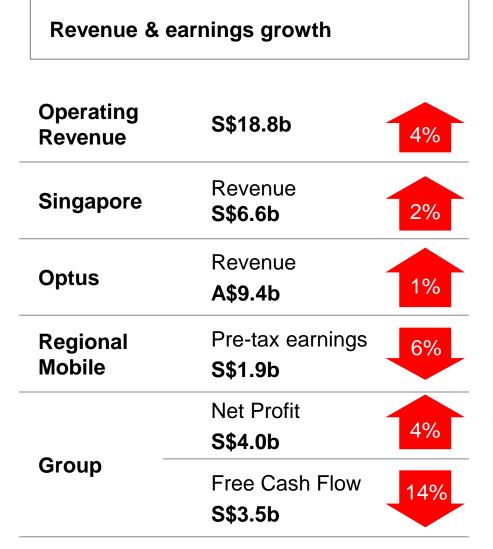

# FY2012: diversified earnings base

<sup>1.</sup> Proportionate information based on the Group's effective interests in the respective entities.