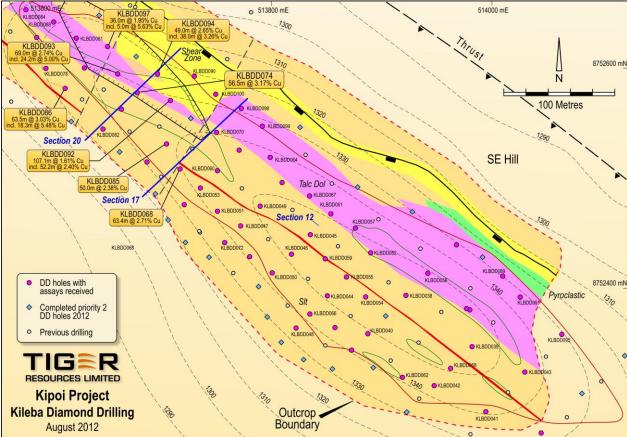

## Kileba (PE533)

The drilling programme at Kileba, totalling 93 holes, was designed to convert existing JORC-standard Inferred mineral resources to the Measured and Indicated categories.

Results received for Priority 1 DD holes (KLBDD0062 to KLBDD100) confirm that copper mineralisation is consistent with the proposed resource model.

The drilling campaign confirms the Company's understanding of the structural controls of the Kileba deposit, which appears to be a tight anticline with mineralisation dipping in the axis of the anticline. Kileba South represents the top of the anticline with a shallow plunge to the South and North and copper oxide enrichment reducing as the ground tightens away from the top.