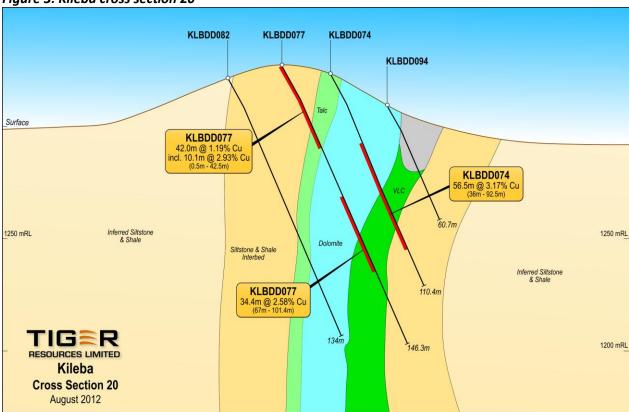

TIGER RESOURCES LIMITED

Kileba Cross Section 17 August 2012 171m

Inferred Siltstone & Shale

1150 mRL

▶ 190m

Siltstone & Shale Interbed

251m

Figure 3: Kileba cross section 20