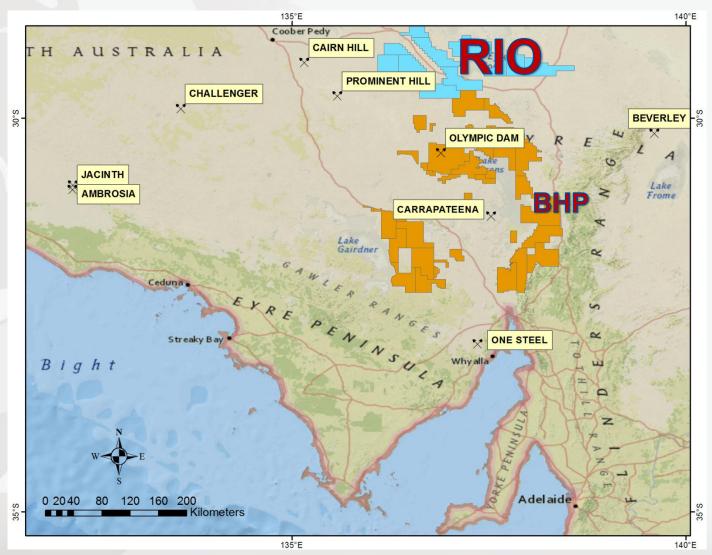

## MAJOR MINING PROJECTS

140°E

| BHP                | <u>19,265</u> km²    |
|--------------------|----------------------|
| RIO TINTO          | 10,863km²            |
|                    | <u> </u>             |
| TRAFFORD RESOURCES | 8,345km <sup>2</sup> |
| OZ MINERALS        | <u>7,880</u> km²     |
| ТЕСК               | <u>7,477</u> km²     |
| <u>FMG</u>         | <u>4,123</u> km²     |