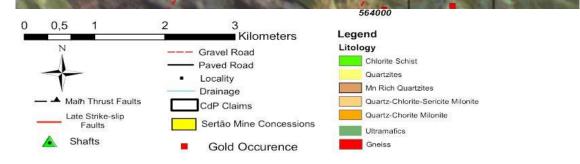

## CURRAL DE PEDRA

Target 2.
Cascavel Prospect.
Target 3.
Target 4.
Targets 5, 6 and 7.
Target 8.
Target 9.

Priority 1 Targets: thrust faults intersected by cross cutting faults:

**CdP Shafts** 