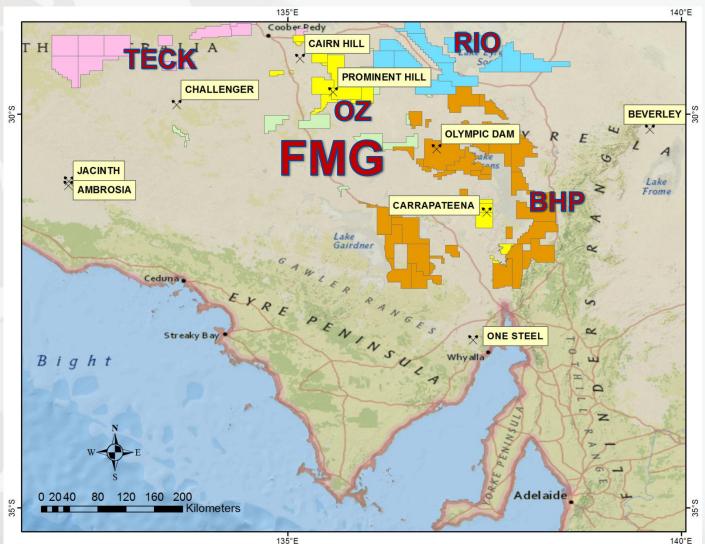

## MAJOR MINING PROJECTS

140°E

| BHP                | <u>19,265</u> km²    |
|--------------------|----------------------|
| RIO TINTO          | 10,863km²            |
|                    | <u> </u>             |
| TRAFFORD RESOURCES | 8,345km <sup>2</sup> |
| OZ MINERALS        | <u>7,880</u> km²     |
| ТЕСК               | <u>7,477</u> km²     |
| <u>FMG</u>         | <u>4,123</u> km²     |