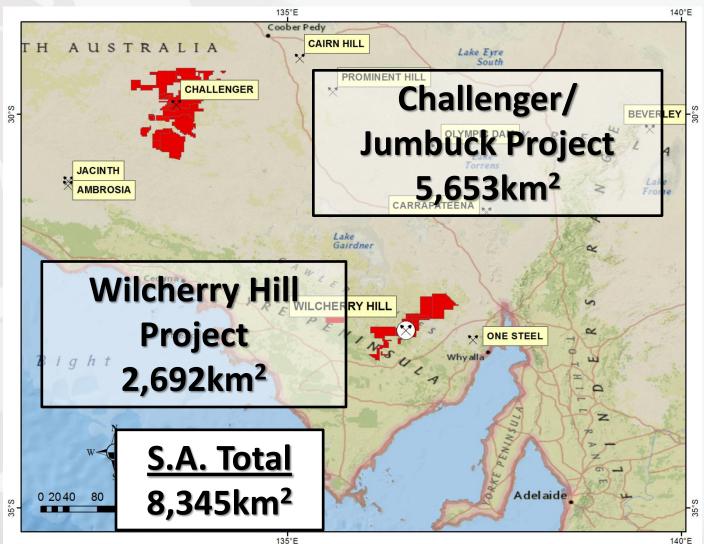

the Company.

*Mr* Finch has sufficient experience which is relevant to the style of mineralisation and type of deposits under consideration and to the activity which he is undertaking to qualify as a competent person as defined in the 2004 Edition of the 'Australasian Code for Reporting of Exploration Results, Minerals Resources and Ore Reserves.

Mr Finch consents to the inclusion in the presentation of the matters based on his information in the form and content in which it appears.







## **AUSTRALIAN PROJECTS**



## **IRONCLAD MINING**



## **DRY MAGNETIC SEPARATION**



## FLOATING HARBOUR



## WILCHERRY HILL



#### **BLACK HILL**



## WILCHERRY HILL EXPANSION



## CHALLENGER/JUMBUCK PROJECT



## CHALLENGER/JUMBUCK PROJECT



## MAJOR MINING PROJECTS















140°E



| BHP                | <u>19,265</u> km²    |
|--------------------|----------------------|
| RIO TINTO          | 10,863km²            |
|                    | <u> </u>             |
| TRAFFORD RESOURCES | 8,345km <sup>2</sup> |
| OZ MINERALS        | <u>7,880</u> km²     |
| ТЕСК               | <u>7,477</u> km²     |
| <u>FMG</u>         | <u>4,123</u> km²     |

## **GLOBAL VISION**





#### SUCCESSFUL HISTORY

## **\$17 Million ROI**



## STRICKLAND/ORINOCO



## **CURRAL DE PEDRA - LOCATION**



## **CURRAL DE PEDRA**

- High grade gold project
- 23.5km<sup>2</sup> in the Faina Greenstone belts in Goiás state
- 17km of prospective shear zones
- Close to Troy's previous operation – Sertão Mine (~247,000oz @ 29g/t)
- Partner owns the 3<sup>rd</sup> largest drill company in Brazil