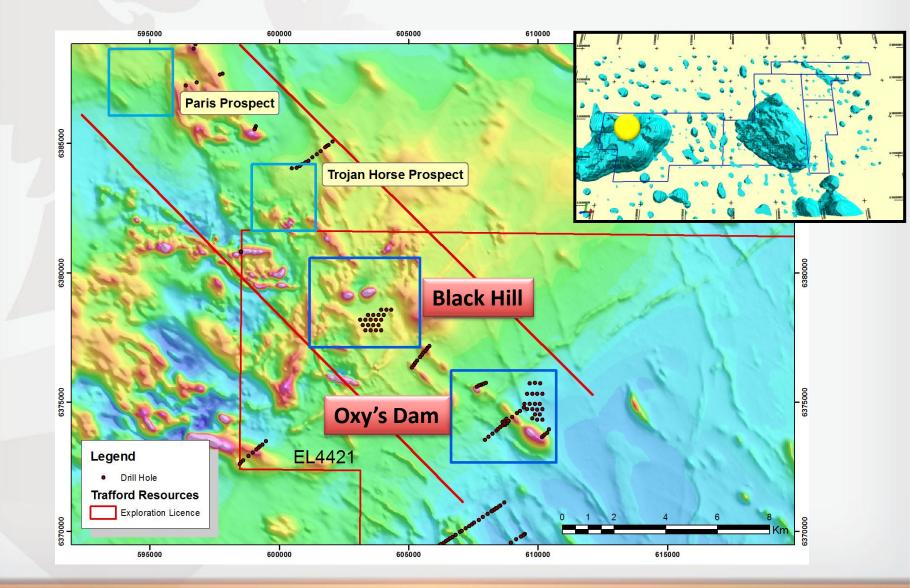

ources and Metallurgy and who has more than five years experience in the field of activity being reported on. Mr Finch is the Managing Director of the Company.

*Mr* Finch has sufficient experience which is relevant to the style of mineralisation and type of deposits under consideration and to the activity which he is undertaking to qualify as a competent person as defined in the 2004 Edition of the 'Australasian Code for Reporting of Exploration Results, Minerals Resources and Ore Reserves.

Mr Finch consents to the inclusion in the presentation of the matters based on his information in the form and content in which it appears.







## **AUSTRALIAN PROJECTS**



## **IRONCLAD MINING**



## **DRY MAGNETIC SEPARATION**



## FLOATING HARBOUR



## WILCHERRY HILL



#### **BLACK HILL**



## WILCHERRY HILL EXPANSION



## CHALLENGER/JUMBUCK PROJECT



## CHALLENGER/JUMBUCK PROJECT



## MAJOR MINING PROJECTS















140°E



| BHP                | <u>19,265</u> km²    |
|--------------------|----------------------|
| RIO TINTO          | 10,863km²            |
|                    | <u> </u>             |
| TRAFFORD RESOURCES | 8,345km <sup>2</sup> |
| OZ MINERALS        | <u>7,880</u> km²     |
| ТЕСК               | <u>7,477</u> km²     |
| <u>FMG</u>         | <u>4,123</u> km²     |

## **GLOBAL VISION**





#### SUCCESSFUL HISTORY

## **\$17 Million ROI**



## STRICKLAND/ORINOCO



## **CURRAL DE PEDRA - LOCATION**



## **CURRAL DE PEDRA**

- High grade gold project
- 23.5km<sup>2</sup> in the Faina Greenstone belts in Goiás state
- 17km of prospective shear