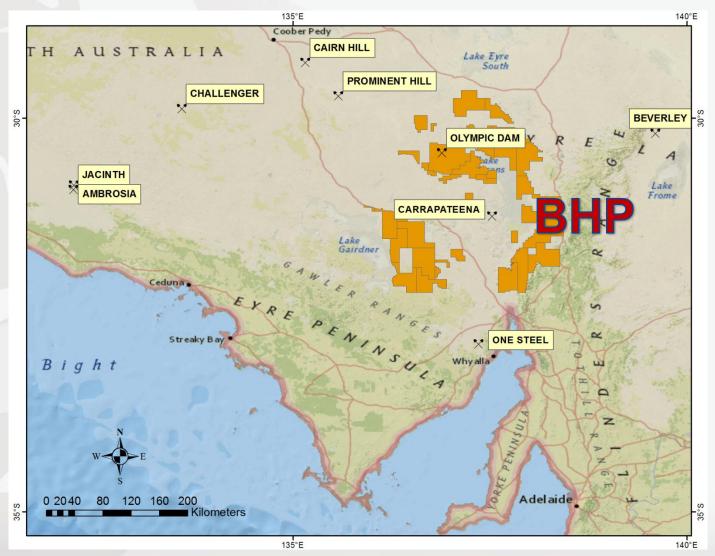

## MAJOR MINING PROJECTS

140°E

| BHP                | <u>19,265</u> km²    |
|--------------------|----------------------|
| RIO TINTO          | 10,863km²            |
|                    | <u> </u>             |
| TRAFFORD RESOURCES | 8,345km <sup>2</sup> |
| OZ MINERALS        | <u>7,880</u> km²     |
| ТЕСК               | <u>7,477</u> km²     |
| <u>FMG</u>         | <u>4,123</u> km²     |