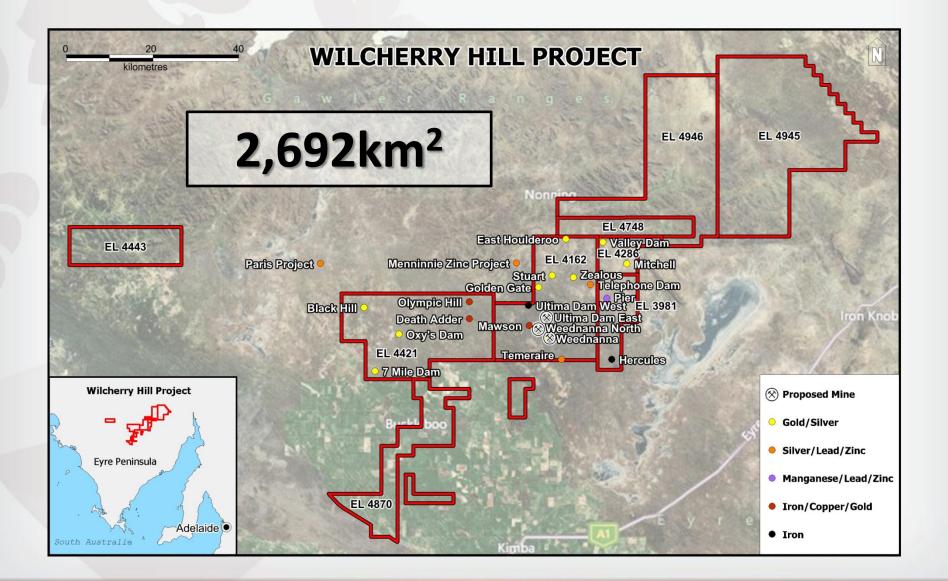

as more than five years experience in the field of activity being reported on. Mr Finch is the Managing Director of the Company.

*Mr* Finch has sufficient experience which is relevant to the style of mineralisation and type of deposits under consideration and to the activity which he is undertaking to qualify as a competent person as defined in the 2004 Edition of the 'Australasian Code for Reporting of Exploration Results, Minerals Resources and Ore Reserves.

Mr Finch consents to the inclusion in the presentation of the matters based on his information in the form and content in which it appears.







## **AUSTRALIAN PROJECTS**



## **IRONCLAD MINING**



## **DRY MAGNETIC SEPARATION**



## FLOATING HARBOUR



## WILCHERRY HILL



#### **BLACK HILL**



## WILCHERRY HILL EXPANSION



## CHALLENGER/JUMBUCK PROJECT



## CHALLENGER/JUMBUCK PROJECT



## MAJOR MINING PROJECTS















140°E



| BHP                | <u>19,265</u> km²    |
|--------------------|----------------------|
| RIO TINTO          | 10,863km²            |
|                    | <u> </u>             |
| TRAFFORD RESOURCES | 8,345km <sup>2</sup> |
| OZ MINERALS        | <u>7,880</u> km²     |
| ТЕСК               | <u>7,477</u> km²     |
| <u>FMG</u>         | <u>4,123</u> km²     |

## **GLOBAL VISION**





#### SUCCESSFUL HISTORY

## **\$17 Million ROI**



## STRICKLAND/ORINOCO



## **CURRAL DE PEDRA - LOCATION**



## **CURRAL DE PEDRA**

- High grade gold project
- 23.5km<sup>2</sup> in the Faina Greenstone belts in Goiás state
- 17km of prospective shear zones
- Close to Troy's previo