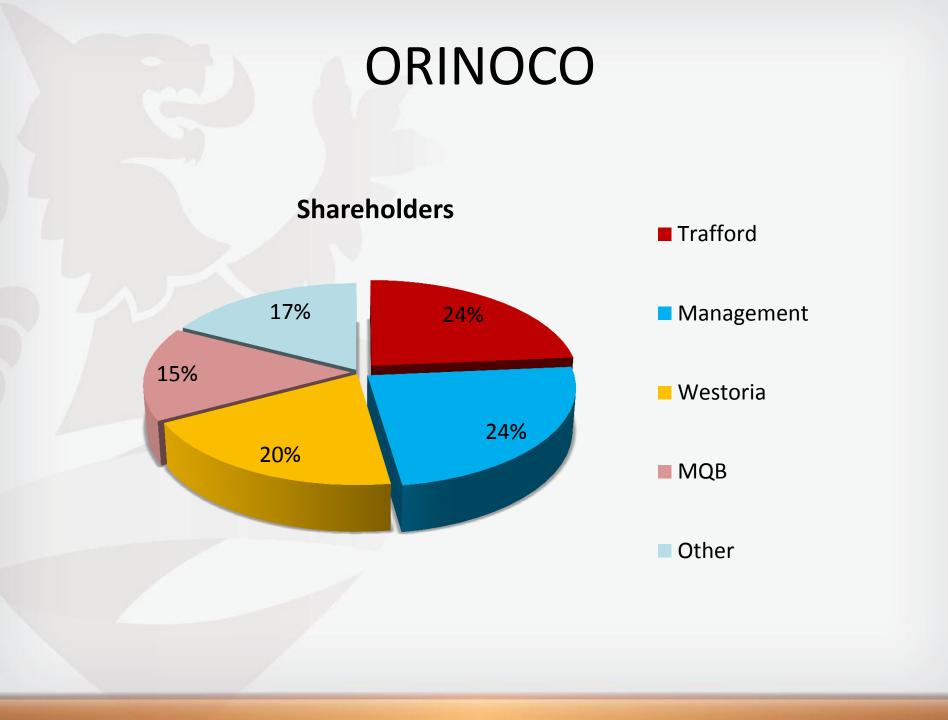

in the form and content in which it appears.







## **AUSTRALIAN PROJECTS**



## **IRONCLAD MINING**



## **DRY MAGNETIC SEPARATION**



## FLOATING HARBOUR



## WILCHERRY HILL



#### **BLACK HILL**



## WILCHERRY HILL EXPANSION



## CHALLENGER/JUMBUCK PROJECT



## CHALLENGER/JUMBUCK PROJECT



## MAJOR MINING PROJECTS















140°E



| BHP                | <u>19,265</u> km²    |
|--------------------|----------------------|
| RIO TINTO          | 10,863km²            |
|                    | <u> </u>             |
| TRAFFORD RESOURCES | 8,345km <sup>2</sup> |
| OZ MINERALS        | <u>7,880</u> km²     |
| ТЕСК               | <u>7,477</u> km²     |
| <u>FMG</u>         | <u>4,123</u> km²     |

## **GLOBAL VISION**





#### SUCCESSFUL HISTORY

## **\$17 Million ROI**



## STRICKLAND/ORINOCO



## **CURRAL DE PEDRA - LOCATION**



## **CURRAL DE PEDRA**

- High grade gold project
- 23.5km<sup>2</sup> in the Faina Greenstone belts in Goiás state
- 17km of prospective shear zones
- Close to Troy's previous operation – Sertão Mine (~247,000oz @ 29g/t)
- Partner owns the 3<sup>rd</sup> largest drill company in Brazil



## CURRAL DE PEDRA

Target 2.
Cascavel Prospect.
Target 3.
Target 4.
Targets 5, 6 and 7.
Target 8.
Target 9.

Priority 1 Targets: thrust faults intersected by cross cutting faults:



**CdP Shafts** 

#### **ARTISANAL WORKINGS**



#### **CURRAL DE PEDRA**



#### **THANK YOU & QUESTIONS**



www.traffordresources.com