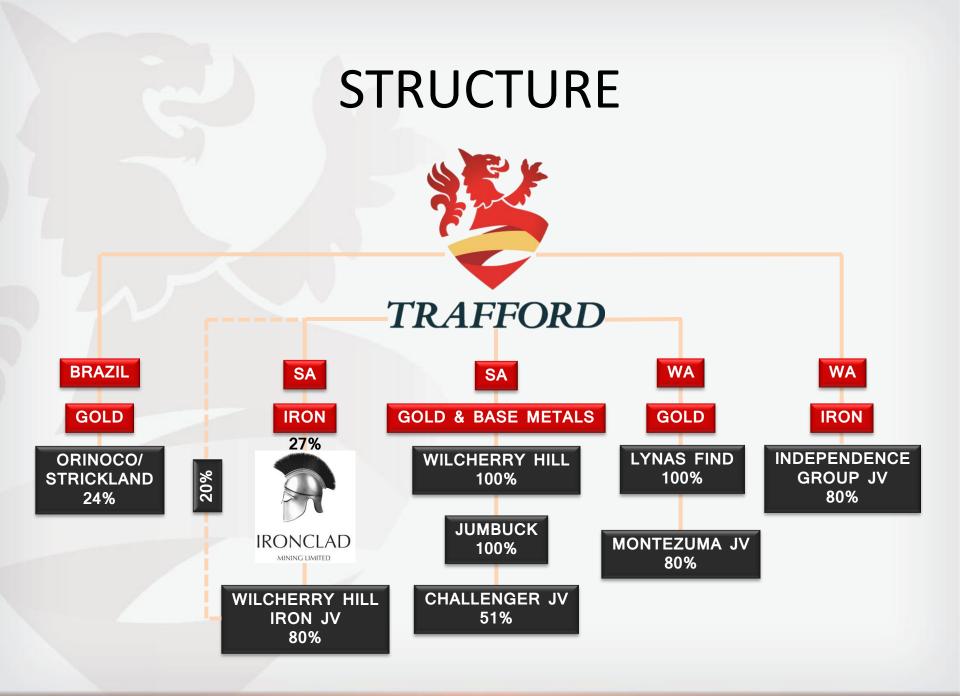

to exploration targets, exploration results and drilling data is based on information compiled by lan Finch, who is a member of the Australian Institute of Resources and Metallurgy and who has more than five years experience in the field of activity being reported on. Mr Finch is the Managing Director of the Company.

*Mr* Finch has sufficient experience which is relevant to the style of mineralisation and type of deposits under consideration and to the activity which he is undertaking to qualify as a competent person as defined in the 2004 Edition of the 'Australasian Code for Reporting of Exploration Results, Minerals Resources and Ore Reserves.

Mr Finch consents to the inclusion in the presentation of the matters based on his information in the form and content in which it appears.







## **AUSTRALIAN PROJECTS**



## **IRONCLAD MINING**



## **DRY MAGNETIC SEPARATION**



## FLOATING HARBOUR



## WILCHERRY HILL



#### **BLACK HILL**



## WILCHERRY HILL EXPANSION



## CHALLENGER/JUMBUCK PROJECT



## CHALLENGER/JUMBUCK PROJECT



## MAJOR MINING PROJECTS















140°E



| BHP                | <u>19,265</u> km²    |
|--------------------|----------------------|
| RIO TINTO          | 10,863km²            |
|                    | <u> </u>             |
| TRAFFORD RESOURCES | 8,345km <sup>2</sup> |
| OZ MINERALS        | <u>7,880</u> km²     |
| ТЕСК               | <u>7,477</u> km²     |
| <u>FMG</u>         | <u>4,123</u> km²     |

## **GLOBAL VISION**





#### SUCCESSFUL HISTORY

## **\$17 Million ROI**



## STRICKLAND/ORINOCO



## **CURRAL DE PEDRA