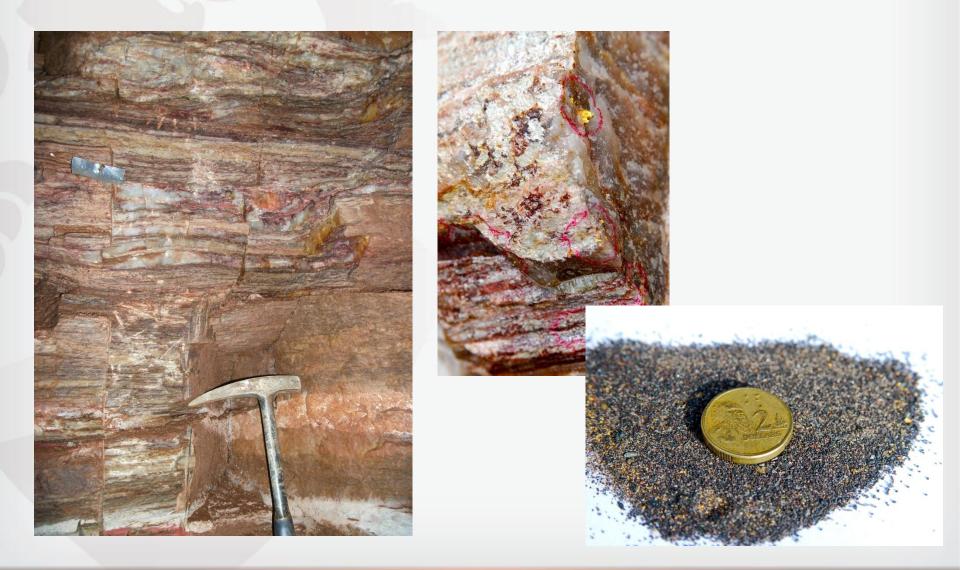

880</u> km²     |
| ТЕСК               | <u>7,477</u> km²     |
| <u>FMG</u>         | <u>4,123</u> km²     |

## **GLOBAL VISION**





#### SUCCESSFUL HISTORY

## **\$17 Million ROI**



## STRICKLAND/ORINOCO



## **CURRAL DE PEDRA - LOCATION**



## **CURRAL DE PEDRA**

- High grade gold project
- 23.5km<sup>2</sup> in the Faina Greenstone belts in Goiás state
- 17km of prospective shear zones
- Close to Troy's previous operation – Sertão Mine (~247,000oz @ 29g/t)
- Partner owns the 3<sup>rd</sup> largest drill company in Brazil



## CURRAL DE PEDRA

Target 2.
Cascavel Prospect.
Target 3.
Target 4.
Targets 5, 6 and 7.
Target 8.
Target 9.

Priority 1 Targets: thrust faults intersected by cross cutting faults:



**CdP Shafts** 

#### **ARTISANAL WORKINGS**



#### **CURRAL DE PEDRA**



#### **THANK YOU & QUESTIONS**



www.traffordresources.com