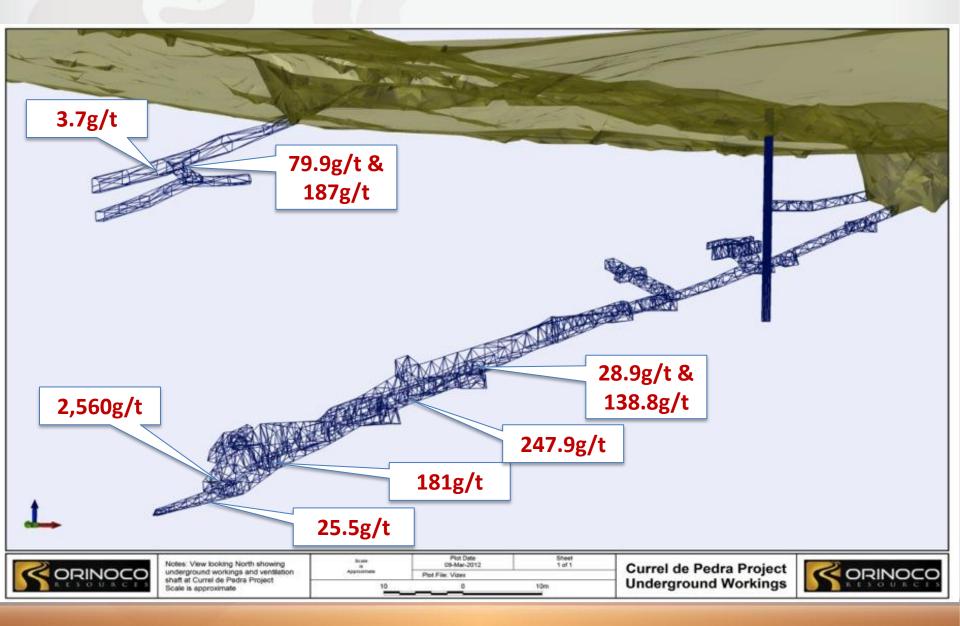

## CURRAL DE PEDRA

Target 2.
Cascavel Prospect.
Target 3.
Target 4.
Targets 5, 6 and 7.
Target 8.
Target 9.

Priority 1 Targets: thrust faults intersected by cross cutting faults:

**CdP Shafts** 