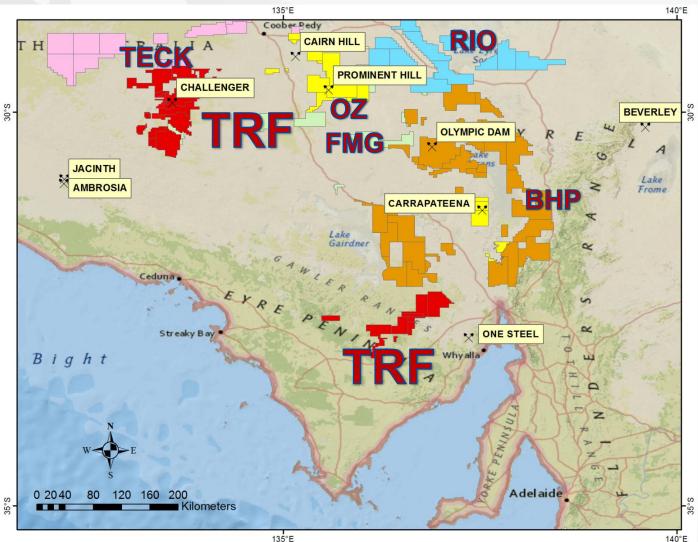

## MAJOR MINING PROJECTS

140°E

| BHP                | <u>19,265</u> km²    |
|--------------------|----------------------|
| RIO TINTO          | 10,863km²            |
|                    | <u> </u>             |
| TRAFFORD RESOURCES | 8,345km <sup>2</sup> |
| OZ MINERALS        | <u>7,880</u> km²     |
| ТЕСК               | <u>7,477</u> km²     |
| <u>FMG</u>         | <u>4,123</u> km²     |