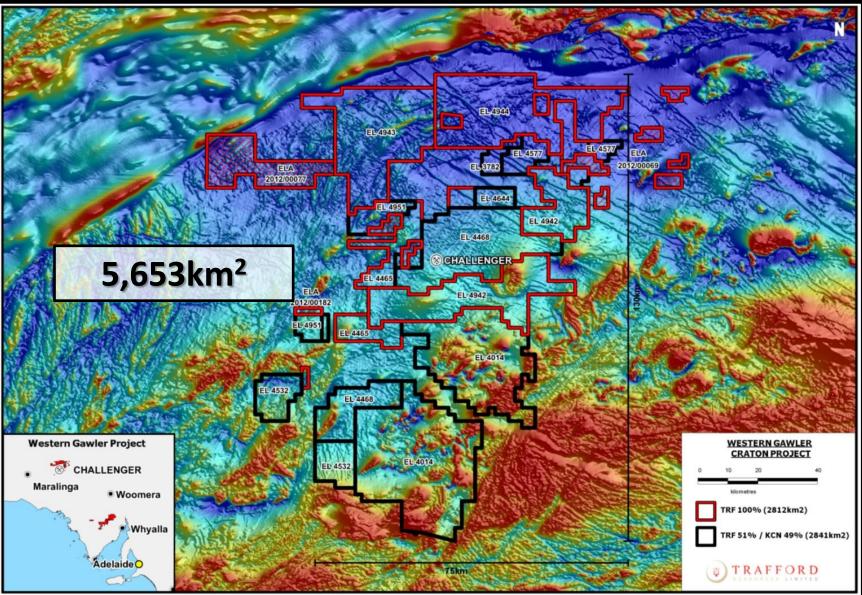

e in the field of activity being reported on. Mr Finch is the Managing Director of the Company.

*Mr* Finch has sufficient experience which is relevant to the style of mineralisation and type of deposits under consideration and to the activity which he is undertaking to qualify as a competent person as defined in the 2004 Edition of the 'Australasian Code for Reporting of Exploration Results, Minerals Resources and Ore Reserves.

Mr Finch consents to the inclusion in the presentation of the matters based on his information in the form and content in which it appears.







## **AUSTRALIAN PROJECTS**



## **IRONCLAD MINING**



## **DRY MAGNETIC SEPARATION**



## FLOATING HARBOUR



## WILCHERRY HILL



#### **BLACK HILL**



## WILCHERRY HILL EXPANSION



## CHALLENGER/JUMBUCK PROJECT



## CHALLENGER/JUMBUCK PROJECT



## MAJOR MINING PROJECTS















140°E



| BHP                | <u>19,265</u> km²    |
|--------------------|----------------------|
| RIO TINTO          | 10,863km²            |
|                    | <u> </u>             |
| TRAFFORD RESOURCES | 8,345km <sup>2</sup> |
| OZ MINERALS        | <u>7,880</u> km²     |
| ТЕСК               | <u>7,477</u> km²     |
| <u>FMG</u>         | <u>4,123</u> km²     |

## **GLOBAL VISION**





#### SUCCESSFUL HISTORY

## **\$17 Million ROI**



## STRICKLAND/ORINOCO



## **CURRAL DE PEDRA - LOCATION**



## **CURRAL DE PEDRA**

- High grade gold project
- 23.5km<sup>2</sup> in the Faina Greenstone belts in Goiás state
- 17km of prospective shear zones
- Close to Troy's previous operation – Sertão Mine (~247,