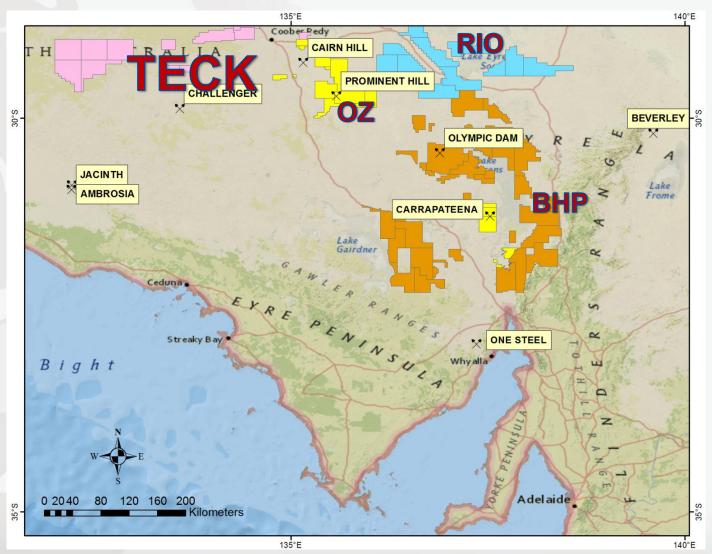

## MAJOR MINING PROJECTS

140°E

| BHP                | <u>19,265</u> km²    |
|--------------------|----------------------|
| RIO TINTO          | 10,863km²            |
|                    | <u> </u>             |
| TRAFFORD RESOURCES | 8,345km <sup>2</sup> |
| OZ MINERALS        | <u>7,880</u> km²     |
| ТЕСК               | <u>7,477</u> km²     |
| <u>FMG</u>         | <u>4,123</u> km²     |