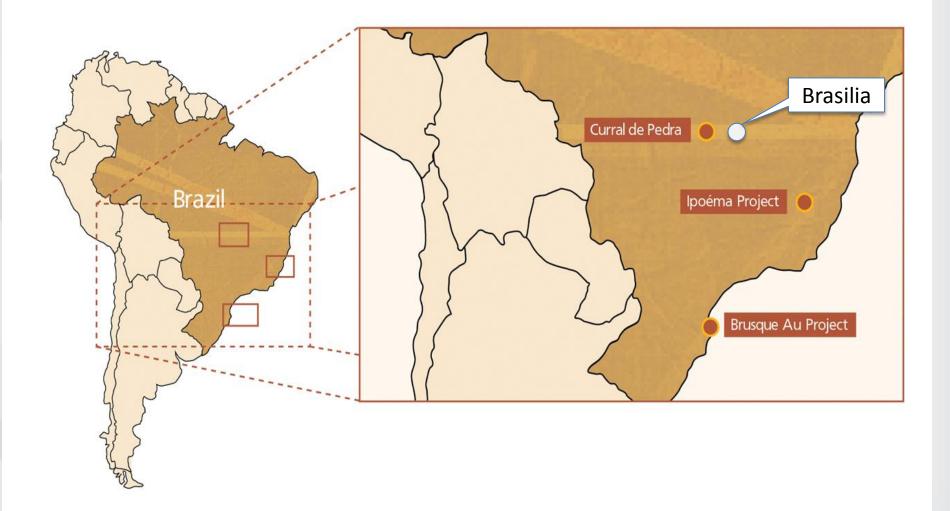

## **CURRAL DE PEDRA - LOCATION**

## **CURRAL DE PEDRA**

- High grade gold project
- 23.5km<sup>2</sup> in the Faina Greenstone belts in Goiás state
- 17km of prospective shear zones
- Close to Troy's previous operation – Sertão Mine (~247,000oz @ 29g/t)
- Partner owns the 3<sup>rd</sup> largest drill company in Brazil