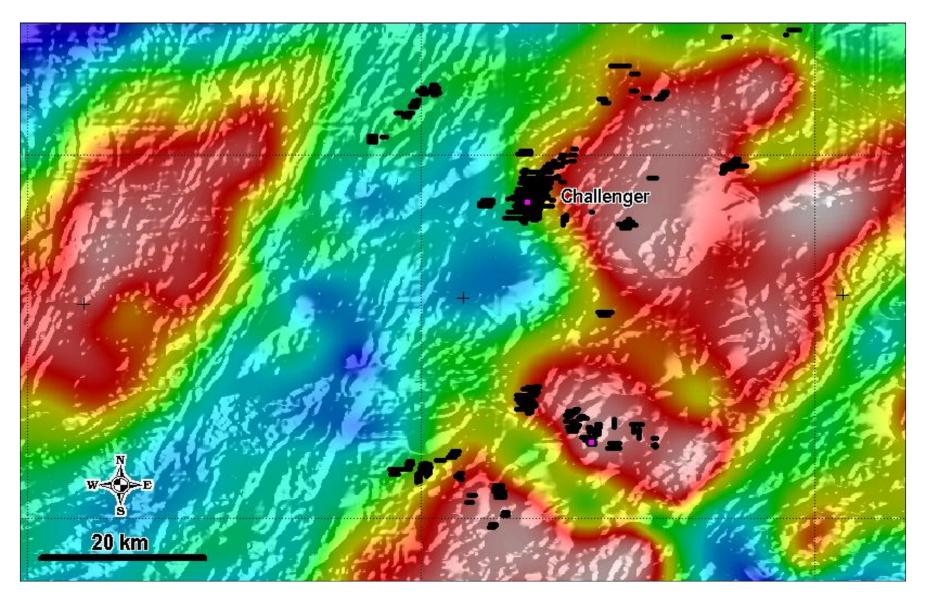

reported on. Mr Finch is the Managing Director of the Company.

*Mr* Finch has sufficient experience which is relevant to the style of mineralisation and type of deposits under consideration and to the activity which he is undertaking to qualify as a competent person as defined in the 2004 Edition of the 'Australasian Code for Reporting of Exploration Results, Minerals Resources and Ore Reserves.

Mr Finch consents to the inclusion in the presentation of the matters based on his information in the form and content in which it appears.







## **AUSTRALIAN PROJECTS**



## **IRONCLAD MINING**



## **DRY MAGNETIC SEPARATION**



## FLOATING HARBOUR



## WILCHERRY HILL



#### **BLACK HILL**



## WILCHERRY HILL EXPANSION



## CHALLENGER/JUMBUCK PROJECT



## CHALLENGER/JUMBUCK PROJECT



## MAJOR MINING PROJECTS















140°E



| BHP                | <u>19,265</u> km²    |
|--------------------|----------------------|
| RIO TINTO          | 10,863km²            |
|                    | <u> </u>             |
| TRAFFORD RESOURCES | 8,345km <sup>2</sup> |
| OZ MINERALS        | <u>7,880</u> km²     |
| ТЕСК               | <u>7,477</u> km²     |
| <u>FMG</u>         | <u>4,123</u> km²     |

## **GLOBAL VISION**





#### SUCCESSFUL HISTORY

## **\$17 Million ROI**



## STRICKLAND/ORINOCO



## **CURRAL DE PEDRA - LOCATION**



## **CURRAL DE PEDRA**

- High grade gold project
- 23.5km<sup>2</sup> in the Faina Greenstone belts in Goiás state
- 17km of prospective shear zones
- Close to Troy's previous operation – Sertão Mine (~247,000oz @ 29g/t)
- Partner owns the