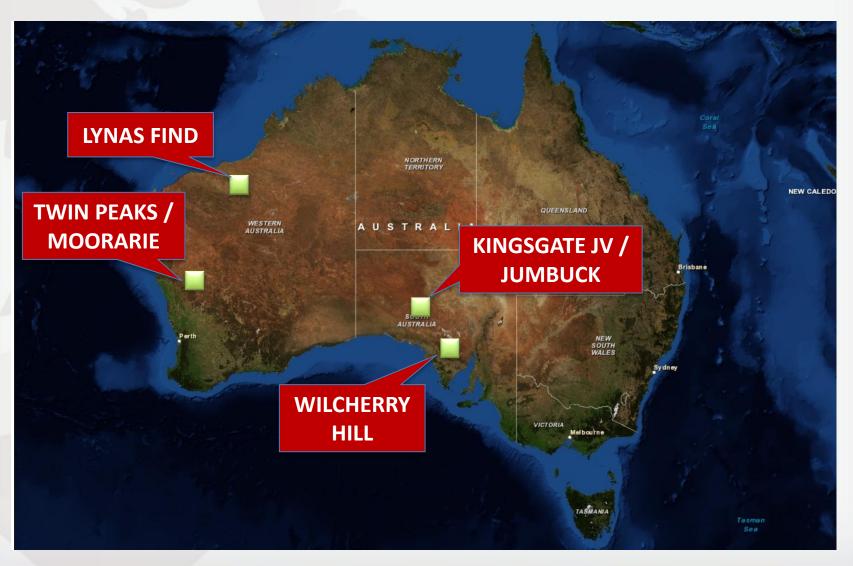

ion results and drilling data is based on information compiled by lan Finch, who is a member of the Australian Institute of Resources and Metallurgy and who has more than five years experience in the field of activity being reported on. Mr Finch is the Managing Director of the Company.

*Mr* Finch has sufficient experience which is relevant to the style of mineralisation and type of deposits under consideration and to the activity which he is undertaking to qualify as a competent person as defined in the 2004 Edition of the 'Australasian Code for Reporting of Exploration Results, Minerals Resources and Ore Reserves.

Mr Finch consents to the inclusion in the presentation of the matters based on his information in the form and content in which it appears.







## **AUSTRALIAN PROJECTS**



## **IRONCLAD MINING**



## **DRY MAGNETIC SEPARATION**



## FLOATING HARBOUR



## WILCHERRY HILL



#### **BLACK HILL**



## WILCHERRY HILL EXPANSION



## CHALLENGER/JUMBUCK PROJECT



## CHALLENGER/JUMBUCK PROJECT



## MAJOR MINING PROJECTS















140°E



| BHP                | <u>19,265</u> km²    |
|--------------------|----------------------|
| RIO TINTO          | 10,863km²            |
|                    | <u> </u>             |
| TRAFFORD RESOURCES | 8,345km <sup>2</sup> |
| OZ MINERALS        | <u>7,880</u> km²     |
| ТЕСК               | <u>7,477</u> km²     |
| <u>FMG</u>         | <u>4,123</u> km²     |

## **GLOBAL VISION**





#### SUCCESSFUL HISTORY

## **\$17 Million ROI**



## STRICKLAND/ORINOCO



## **CURRAL DE PEDRA - LOCATION**



## **CURRAL DE P