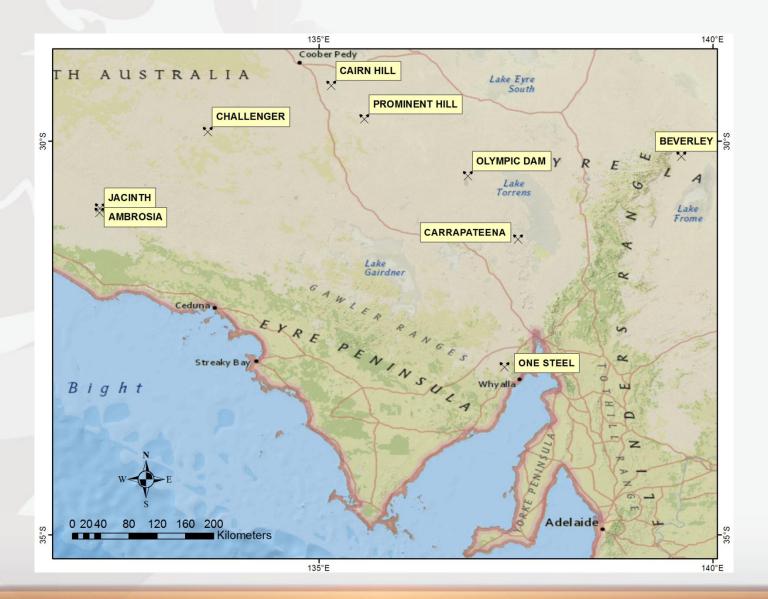

Managing Director of the Company.

*Mr* Finch has sufficient experience which is relevant to the style of mineralisation and type of deposits under consideration and to the activity which he is undertaking to qualify as a competent person as defined in the 2004 Edition of the 'Australasian Code for Reporting of Exploration Results, Minerals Resources and Ore Reserves.

Mr Finch consents to the inclusion in the presentation of the matters based on his information in the form and content in which it appears.







## **AUSTRALIAN PROJECTS**



## **IRONCLAD MINING**



## **DRY MAGNETIC SEPARATION**



## FLOATING HARBOUR



## WILCHERRY HILL



#### **BLACK HILL**



## WILCHERRY HILL EXPANSION



## CHALLENGER/JUMBUCK PROJECT



## CHALLENGER/JUMBUCK PROJECT



## MAJOR MINING PROJECTS















140°E



| BHP                | <u>19,265</u> km²    |
|--------------------|----------------------|
| RIO TINTO          | 10,863km²            |
|                    | <u> </u>             |
| TRAFFORD RESOURCES | 8,345km <sup>2</sup> |
| OZ MINERALS        | <u>7,880</u> km²     |
| ТЕСК               | <u>7,477</u> km²     |
| <u>FMG</u>         | <u>4,123</u> km²     |

## **GLOBAL VISION**





#### SUCCESSFUL HISTORY

## **\$17 Million ROI**



## STRICKLAND/ORINOCO



## **CURRAL DE PEDRA - LOCATION**



## **CURRAL DE PEDRA**

- High grade gold project
- 23.5km<sup>2</sup> in the Faina Greenstone belts in Goiás state
- 17km of prospective shear zones
- Close to Troy's previous operation – Sertão Mine (~247,000oz @ 29g/t)
- Partner owns the 3<sup>rd</sup> largest dril