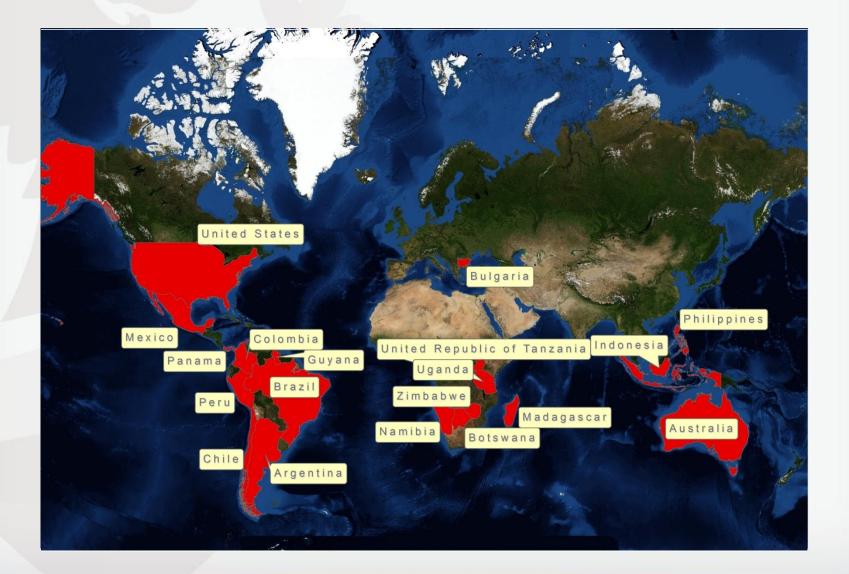

presentation of the matters based on his information in the form and content in which it appears.







## **AUSTRALIAN PROJECTS**



## **IRONCLAD MINING**



## **DRY MAGNETIC SEPARATION**



## FLOATING HARBOUR



## WILCHERRY HILL



#### **BLACK HILL**



## WILCHERRY HILL EXPANSION



## CHALLENGER/JUMBUCK PROJECT



## CHALLENGER/JUMBUCK PROJECT



## MAJOR MINING PROJECTS















140°E



| BHP                | <u>19,265</u> km²    |
|--------------------|----------------------|
| RIO TINTO          | 10,863km²            |
|                    | <u> </u>             |
| TRAFFORD RESOURCES | 8,345km <sup>2</sup> |
| OZ MINERALS        | <u>7,880</u> km²     |
| ТЕСК               | <u>7,477</u> km²     |
| <u>FMG</u>         | <u>4,123</u> km²     |

## **GLOBAL VISION**





#### SUCCESSFUL HISTORY

## **\$17 Million ROI**



## STRICKLAND/ORINOCO



## **CURRAL DE PEDRA - LOCATION**



## **CURRAL DE PEDRA**

- High grade gold project
- 23.5km<sup>2</sup> in the Faina Greenstone belts in Goiás state
- 17km of prospective shear zones
- Close to Troy's previous operation – Sertão Mine (~247,000oz @ 29g/t)
- Partner owns the 3<sup>rd</sup> largest drill company in Brazil



## CURRAL DE PEDRA

Target 2.
Cascavel Prospect.
Target 3.
Target 4.
Targets 5, 6 and 7.
Target 8.
Target 9.

Priority 1 Targets: thrust faults intersected by cross cutting faults:



**CdP Shafts** 

#### **ARTISANAL WORKINGS**



#### **CURRAL DE PEDRA**



#### **THANK YOU & QUESTIONS**



www.traffordresources.com