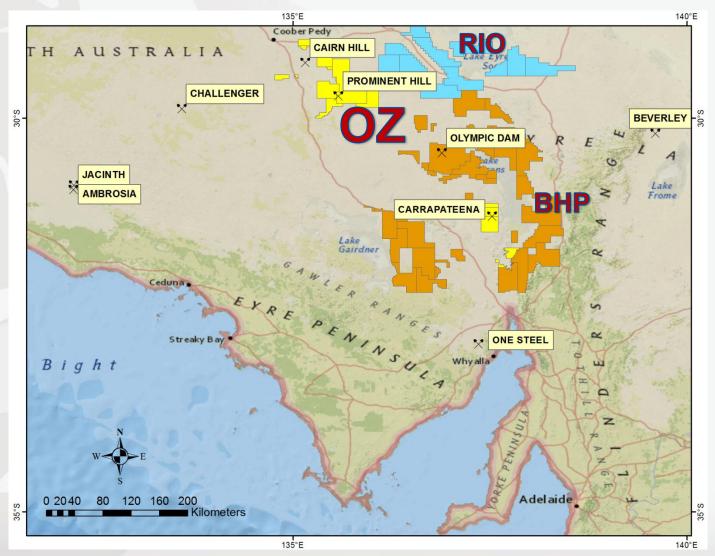

## MAJOR MINING PROJECTS

140°E

| BHP                | <u>19,265</u> km²    |
|--------------------|----------------------|
| RIO TINTO          | 10,863km²            |
|                    | <u> </u>             |
| TRAFFORD RESOURCES | 8,345km <sup>2</sup> |
| OZ MINERALS        | <u>7,880</u> km²     |
| ТЕСК               | <u>7,477</u> km²     |
| <u>FMG</u>         | <u>4,123</u> km²     |