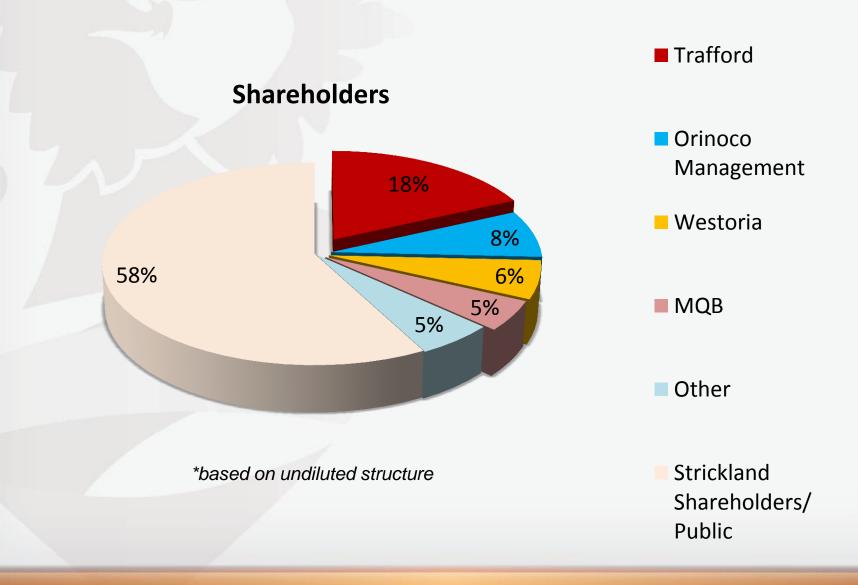

n which it appears.







## **AUSTRALIAN PROJECTS**



## **IRONCLAD MINING**



## **DRY MAGNETIC SEPARATION**



## FLOATING HARBOUR



## WILCHERRY HILL



#### **BLACK HILL**



## WILCHERRY HILL EXPANSION



## CHALLENGER/JUMBUCK PROJECT



## CHALLENGER/JUMBUCK PROJECT



## MAJOR MINING PROJECTS















140°E



| BHP                | <u>19,265</u> km²    |
|--------------------|----------------------|
| RIO TINTO          | 10,863km²            |
|                    | <u> </u>             |
| TRAFFORD RESOURCES | 8,345km <sup>2</sup> |
| OZ MINERALS        | <u>7,880</u> km²     |
| ТЕСК               | <u>7,477</u> km²     |
| <u>FMG</u>         | <u>4,123</u> km²     |

## **GLOBAL VISION**





#### SUCCESSFUL HISTORY

## **\$17 Million ROI**



## STRICKLAND/ORINOCO



## **CURRAL DE PEDRA - LOCATION**



## **CURRAL DE PEDRA**

- High grade gold project
- 23.5km<sup>2</sup> in the Faina Greenstone belts in Goiás state
- 17km of prospective shear zones
- Close to Troy's previous operation – Sertão Mine (~247,000oz @ 29g/t)
- Partner owns the 3<sup>rd</sup> largest drill company in Brazil



## CURRAL DE PEDRA

Target 2.
Cascavel Prospect.
Target 3.
Target 4.
Targets 5, 6 and 7.
Target 8.
Target 9.

Priority 1 Targets: thrust faults intersected by cross cutting faults:



**CdP Shafts** 

#### **ARTISANAL WORKINGS**



#### **CURRAL DE PEDRA**



#### **THANK YOU & QUESTIONS**



www.traffordresources.com