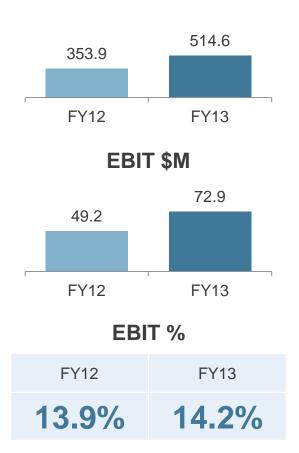

#### // CLOUGH

pursuit of excellence

|                                                                    | FY13                   | FY13                |       | FY12                   | FY12                |       |
|--------------------------------------------------------------------|------------------------|---------------------|-------|------------------------|---------------------|-------|
| Reportable Segments from 1 July 2012 (\$m)                         |                        |                     |       | Restated*              | Restated*           |       |
|                                                                    | Revenue <sup>(2)</sup> | EBIT <sup>(1)</sup> |       | Revenue <sup>(2)</sup> | EBIT <sup>(1)</sup> |       |
| Engineering                                                        | 514.6                  | 72.9                | 14.2% | 353.9                  | 49.2                | 13.9% |
| Projects                                                           | 843.7                  | 57.6                | 6.8%  | 548.8                  | 34.5                | 6.3%  |
| Commissioning and Asset Support                                    | 121.8                  | 11.1                | 9.1%  | 80.0                   | 5.3                 | 6.6%  |
| Fabrication                                                        | 29.7                   | (8.1)               |       | 22.7                   | (2.7)               |       |
| Corporate overheads and other                                      |                        | (42.8)              |       |                        | (49.1)              |       |
| Revenue Clough operations <sup>(2)</sup>                           | 1,509.8                |                     |       | 1,005.4                |                     |       |
| EBIT Clough operations (1)                                         |                        | 90.7                | 6.0%  |                        | 37.2                | 3.7%  |
| Net interest income                                                |                        | 7.9                 |       |                        | 3.3                 |       |
| Share of jointly controlled entities income tax                    |                        | (0.7)               |       |                        | (0.5)               |       |
| Profit before income tax                                           |                        | 97.9                |       |                        | 40.0                |       |
| Income tax expense                                                 |                        | (24.0)              |       |                        | (4.9)               |       |
| Statutory – Net profit after income tax from continuing operations |                        | 73.9                |       |                        | 35.1                |       |
| Discontinued operations - gain on business disposal                |                        | 37.3                |       |                        | 5.8                 |       |
| Other discontinued operations and non-controlling interests        |                        | 16.2                |       |                        | 2.0                 |       |
| Profit from discontinued operations <sup>(3)</sup>                 |                        | 53.5                |       |                        | 7.8                 |       |
| Profit for the year attributable to Clough shareholders            |                        | 127.4               |       |                        | 42.9                |       |

#### **Revenue \$M**

Highly specialised engineering services