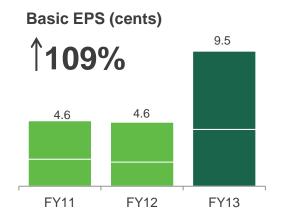

# Highlights

pursuit of excellence

| • | FY13 key financials – continuing operati                     | Increase on FY12 |              |  |  |
|---|--------------------------------------------------------------|------------------|--------------|--|--|
|   | <ul> <li>Net profit after tax (NPAT)</li> </ul>              | \$73.9M          | up 111%      |  |  |
|   | <ul> <li>Basic earnings per share (EPS)</li> </ul>           | 9.5c             | up 109%      |  |  |
|   | <ul> <li>Total revenue</li> </ul>                            | \$1,509.8M       | up 50%       |  |  |
|   | <ul> <li>Earnings before interest and tax (EBIT)</li> </ul>  | \$90.7M          | up 144%      |  |  |
|   | – EBIT margin                                                | 6.0%             | up from 3.7% |  |  |
|   | Order book of \$2.3B with \$1.4B in revenue secured for FY14 |                  |              |  |  |

### Financial Highlights – Continuing Operations

CLOUGH

Total Revenue (\$M) 1,509.8 1,509.8 1,005.4 588.6 588.6 FY10 FY11 FY12 FY13

Order Book (\$B)

Cash Holdings (\$M)

**Record results in challenging market conditions** 