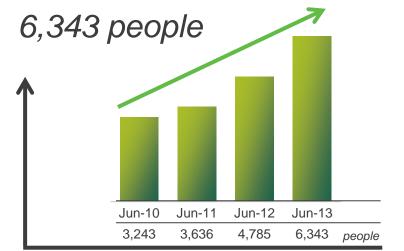

- Industry leading safety performance
- Sustainable cost savings of over \$10M achieved
- New contracts and contract extensions of \$1.5B
- Improved productivity performance
- Workforce growth: 6,343 people