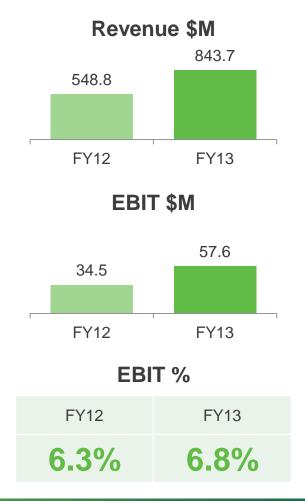

#### // CLOUGH

pursuit of excellence

|                                                                    | FY13                   | FY13                |       | FY12                   | FY12                |       |
|--------------------------------------------------------------------|------------------------|---------------------|-------|------------------------|---------------------|-------|
| Reportable Segments from 1 July 2012 (\$m)                         |                        |                     |       | Restated*              | Restated*           |       |
|                                                                    | Revenue <sup>(2)</sup> | EBIT <sup>(1)</sup> |       | Revenue <sup>(2)</sup> | EBIT <sup>(1)</sup> |       |
| Engineering                                                        | 514.6                  | 72.9                | 14.2% | 353.9                  | 49.2                | 13.9% |
| Projects                                                           | 843.7                  | 57.6                | 6.8%  | 548.8                  | 34.5                | 6.3%  |
| Commissioning and Asset Support                                    | 121.8                  | 11.1                | 9.1%  | 80.0                   | 5.3                 | 6.6%  |
| Fabrication                                                        | 29.7                   | (8.1)               |       | 22.7                   | (2.7)               |       |
| Corporate overheads and other                                      |                        | (42.8)              |       |                        | (49.1)              |       |
| Revenue Clough operations <sup>(2)</sup>                           | 1,509.8                |                     |       | 1,005.4                |                     |       |
| EBIT Clough operations (1)                                         |                        | 90.7                | 6.0%  |                        | 37.2                | 3.7%  |
| Net interest income                                                |                        | 7.9                 |       |                        | 3.3                 |       |
| Share of jointly controlled entities income tax                    |                        | (0.7)               |       |                        | (0.5)               |       |
| Profit before income tax                                           |                        | 97.9                |       |                        | 40.0                |       |
| Income tax expense                                                 |                        | (24.0)              |       |                        | (4.9)               |       |
| Statutory – Net profit after income tax from continuing operations |                        | 73.9                |       |                        | 35.1                |       |
| Discontinued operations - gain on business disposal                |                        | 37.3                |       |                        | 5.8                 |       |
| Other discontinued operations and non-controlling interests        |                        | 16.2                |       |                        | 2.0                 |       |
| Profit from discontinued operations <sup>(3)</sup>                 |                        | 53.5                |       |                        | 7.8                 |       |
| Profit for the year attributable to Clough shareholders            |                        | 127.4               |       |                        | 42.9                |       |

#### Revenue \$M

Strong growth outlook – LNG transition from construction to operations

pursuit of excellence