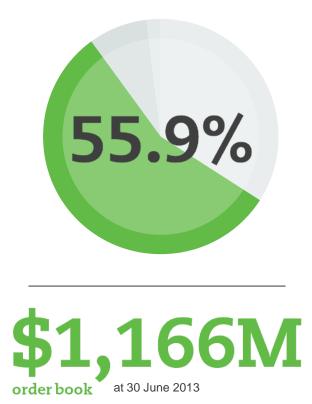

#### Secured Revenue Over Time

Robust order book with \$1.4B of revenue secured for FY14

### Outlook

- Continued focus on improved performance and cost efficiency
- Secured revenue for H1 is approximately \$800M and \$1.4B for FY14
- FY15 secured revenue \$705M
- Longer term margin target on track
- Continue to strengthen Commissioning and Asset support
- Engineering led international expansion
- Focus on building people capability