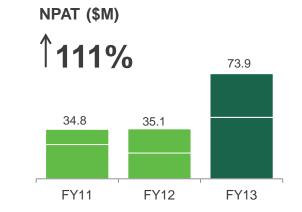

# Highlights

pursuit of excellence

| • | FY13 key financials – continuing operati                     | Increase on FY12 |              |  |  |
|---|--------------------------------------------------------------|------------------|--------------|--|--|
|   | <ul> <li>Net profit after tax (NPAT)</li> </ul>              | \$73.9M          | up 111%      |  |  |
|   | <ul> <li>Basic earnings per share (EPS)</li> </ul>           | 9.5c             | up 109%      |  |  |
|   | <ul> <li>Total revenue</li> </ul>                            | \$1,509.8M       | up 50%       |  |  |
|   | <ul> <li>Earnings before interest and tax (EBIT)</li> </ul>  | \$90.7M          | up 144%      |  |  |
|   | – EBIT margin                                                | 6.0%             | up from 3.7% |  |  |
|   | Order book of \$2.3B with \$1.4B in revenue secured for FY14 |                  |              |  |  |

#### // CLOUGH

pursuit of excellence

|                                                                    | FY13                   | FY13                |       | FY12                   | FY12                |       |
|--------------------------------------------------------------------|------------------------|---------------------|-------|------------------------|---------------------|-------|
| Reportable Segments from 1 July 2012 (\$m)                         |                        |                     |       | Restated*              | Restated*           |       |
|                                                                    | Revenue <sup>(2)</sup> | EBIT <sup>(1)</sup> |       | Revenue <sup>(2)</sup> | EBIT <sup>(1)</sup> |       |
| Engineering                                                        | 514.6                  | 72.9                | 14.2% | 353.9                  | 49.2                | 13.9% |
| Projects                                                           | 843.7                  | 57.6                | 6.8%  | 548.8                  | 34.5                | 6.3%  |
| Commissioning and Asset Support                                    | 121.8                  | 11.1                | 9.1%  | 80.0                   | 5.3                 | 6.6%  |
| Fabrication                                                        | 29.7                   | (8.1)               |       | 22.7                   | (2.7)               |       |
| Corporate overheads and other                                      |                        | (42.8)              |       |                        | (49.1)              |       |
| Revenue Clough operations <sup>(2)</sup>                           | 1,509.8                |                     |       | 1,005.4                |                     |       |
| EBIT Clough operations (1)                                         |                        | 90.7                | 6.0%  |                        | 37.2                | 3.7%  |
| Net interest income                                                |                        | 7.9                 |       |                        | 3.3                 |       |
| Share of jointly controlled entities income tax                    |                        | (0.7)               |       |                        | (0.5)               |       |
| Profit before income tax                                           |                        | 97.9                |       |                        | 40.0                |       |
| Income tax expense                                                 |                        | (24.0)              |       |                        | (4.9)               |       |
| Statutory – Net profit after income tax from continuing operations |                        | 73.9                |       |                        | 35.1                |       |
| Discontinued operations - gain on business disposal                |                        | 37.3                |       |                        | 5.8                 |       |
| Other discontinued operations and non-controlling interests        |                        | 16.2                |       |                        | 2.0                 |       |
| Profit from discontinued operations <sup>(3)</sup>                 |                        | 53.5                |       |                        | 7.8                 |       |
| Profit for the year attributable to Clough shareholders            |                        | 127.4               |       |                        | 42.9                |       |