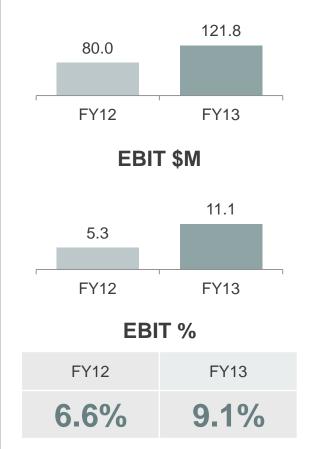

#### // CLOUGH

pursuit of excellence

|                                                                    | FY13                   | FY13                |       | FY12                   | FY12                |       |
|--------------------------------------------------------------------|------------------------|---------------------|-------|------------------------|---------------------|-------|
| Reportable Segments from 1 July 2012 (\$m)                         |                        |                     |       | Restated*              | Restated*           |       |
|                                                                    | Revenue <sup>(2)</sup> | EBIT <sup>(1)</sup> |       | Revenue <sup>(2)</sup> | EBIT <sup>(1)</sup> |       |
| Engineering                                                        | 514.6                  | 72.9                | 14.2% | 353.9                  | 49.2                | 13.9% |
| Projects                                                           | 843.7                  | 57.6                | 6.8%  | 548.8                  | 34.5                | 6.3%  |
| Commissioning and Asset Support                                    | 121.8                  | 11.1                | 9.1%  | 80.0                   | 5.3                 | 6.6%  |
| Fabrication                                                        | 29.7                   | (8.1)               |       | 22.7                   | (2.7)               |       |
| Corporate overheads and other                                      |                        | (42.8)              |       |                        | (49.1)              |       |
| Revenue Clough operations <sup>(2)</sup>                           | 1,509.8                |                     |       | 1,005.4                |                     |       |
| EBIT Clough operations (1)                                         |                        | 90.7                | 6.0%  |                        | 37.2                | 3.7%  |
| Net interest income                                                |                        | 7.9                 |       |                        | 3.3                 |       |
| Share of jointly controlled entities income tax                    |                        | (0.7)               |       |                        | (0.5)               |       |
| Profit before income tax                                           |                        | 97.9                |       |                        | 40.0                |       |
| Income tax expense                                                 |                        | (24.0)              |       |                        | (4.9)               |       |
| Statutory – Net profit after income tax from continuing operations |                        | 73.9                |       |                        | 35.1                |       |
| Discontinued operations - gain on business disposal                |                        | 37.3                |       |                        | 5.8                 |       |
| Other discontinued operations and non-controlling interests        |                        | 16.2                |       |                        | 2.0                 |       |
| Profit from discontinued operations <sup>(3)</sup>                 |                        | 53.5                |       |                        | 7.8                 |       |
| Profit for the year attributable to Clough shareholders            |                        | 127.4               |       |                        | 42.9                |       |