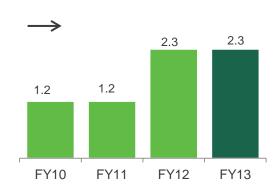

# Highlights

pursuit of excellence

| • | FY13 key financials – continuing operati                     | Increase on FY12 |              |  |  |
|---|--------------------------------------------------------------|------------------|--------------|--|--|
|   | <ul> <li>Net profit after tax (NPAT)</li> </ul>              | \$73.9M          | up 111%      |  |  |
|   | <ul> <li>Basic earnings per share (EPS)</li> </ul>           | 9.5c             | up 109%      |  |  |
|   | <ul> <li>Total revenue</li> </ul>                            | \$1,509.8M       | up 50%       |  |  |
|   | <ul> <li>Earnings before interest and tax (EBIT)</li> </ul>  | \$90.7M          | up 144%      |  |  |
|   | – EBIT margin                                                | 6.0%             | up from 3.7% |  |  |
|   | Order book of \$2.3B with \$1.4B in revenue secured for FY14 |                  |              |  |  |

#### Secured Revenue Over Time

Robust order book with \$1.4B of revenue secured for FY14