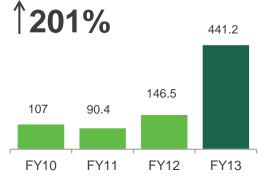

### Financial Highlights – Continuing Operations

CLOUGH

Total Revenue (\$M) 1,509.8 1,509.8 1,005.4 588.6 588.6 FY10 FY11 FY12 FY13

Order Book (\$B)

Cash Holdings (\$M)

**Record results in challenging market conditions** 

### **Balance Sheet Development**

- Cash holdings of \$441M, with no debt
- Sale of investment in Forge Group Limited in line with strategic objectives and provided \$184M in net cash
- Bonding facility of \$200M with \$129M utilised at 30 June 2013
- Surety facility of \$150M with \$90M utilised at 30 June 2013
- Continued exit of legacy property assets
- Historical tax losses fully utilised; Australian tax of approximately \$42M payable in December 2013