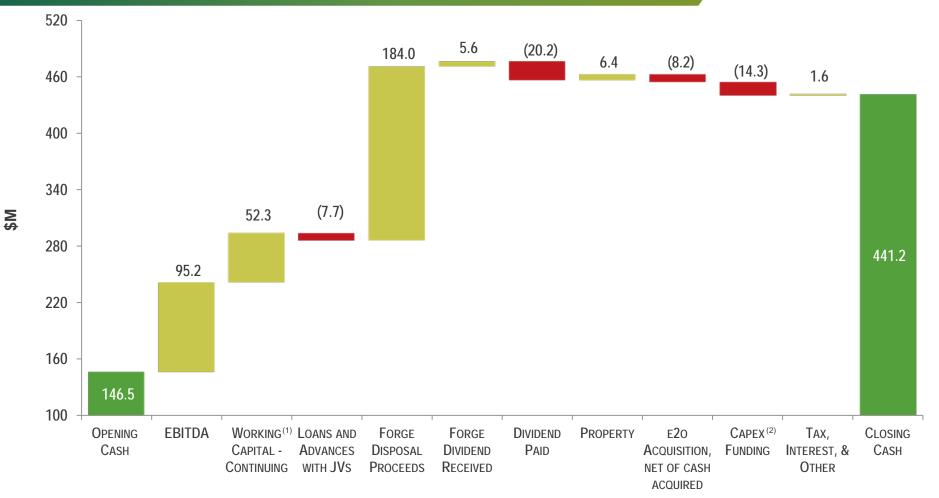

### Cash Development

pursuit of excellence

CLOUGH

(1): The working capital movement includes \$6.5 million from a joint venture for the repayment of cash previously provided by Clough in lieu of bonding.(2): Includes \$10.9 million of funding in relation to the BAM Clough jack-up barge.

### **Balance Sheet Development**

- Cash holdings of \$441M, with no debt
- Sale of investment in Forge Group Limited in line with strategic objectives and provided \$184M in net cash
- Bonding facility of \$200M with \$129M utilised at 30 June 2013
- Surety facility of \$150M with \$90M utilised at 30 June 2013
- Continued exit of legacy property assets
- Historical tax losses fully utilised; Australian tax of approximately \$42M payable in December 2013