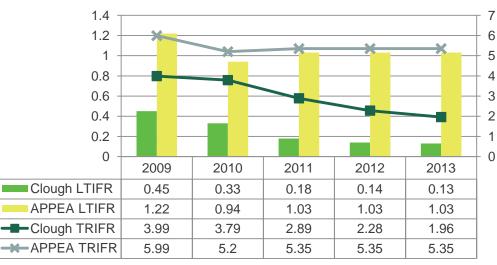

#### LTIFR and TRIFR safety performance

12 month rolling as at 30 June 2013 (per million work hours)

**APPEA LTIFR and TRIFR** – Referenced from 2010 -11 Health, Safety & Environment Report **Note (1)** – 2011 APPEA figures for January to September 2011 only

#### Industry leading safety performance