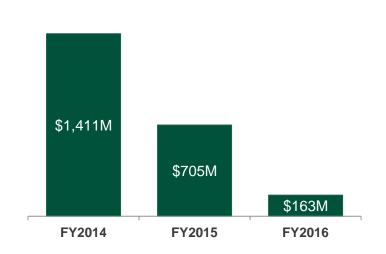

#### Secured Revenue Over Time

Robust order book with \$1.4B of revenue secured for FY14

### Outlook

- Continued focus on improved performance and cost efficiency
- Secured revenue for H1 is approximately \$800M and \$1.4B for FY14
- FY15 secured revenue \$705M
- Longer term margin target on track
- Continue to strengthen Commissioning and Asset support
- Engineering led international expansion
- Focus on building people capability