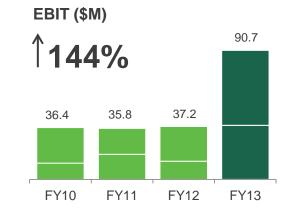

# Highlights

pursuit of excellence

| • | FY13 key financials – continuing operati                     | Increase on FY12 |              |  |  |
|---|--------------------------------------------------------------|------------------|--------------|--|--|
|   | <ul> <li>Net profit after tax (NPAT)</li> </ul>              | \$73.9M          | up 111%      |  |  |
|   | <ul> <li>Basic earnings per share (EPS)</li> </ul>           | 9.5c             | up 109%      |  |  |
|   | <ul> <li>Total revenue</li> </ul>                            | \$1,509.8M       | up 50%       |  |  |
|   | <ul> <li>Earnings before interest and tax (EBIT)</li> </ul>  | \$90.7M          | up 144%      |  |  |
|   | – EBIT margin                                                | 6.0%             | up from 3.7% |  |  |
|   | Order book of \$2.3B with \$1.4B in revenue secured for FY14 |                  |              |  |  |

#### // CLOUGH

pursuit of excellence

|                                                                    | FY13                   | FY13                |       | FY12                   | FY12                |       |
|--------------------------------------------------------------------|------------------------|---------------------|-------|------------------------|---------------------|-------|
| Reportable Segments from 1 July 2012 (\$m)                         |                        |                     |       | Restated*              | Restated*           |       |
|                                                                    | Revenue <sup>(2)</sup> | EBIT <sup>(1)</sup> |       | Revenue <sup>(2)</sup> | EBIT <sup>(1)</sup> |       |
| Engineering                                                        | 514.6                  | 72.9                | 14.2% | 353.9                  | 49.2                | 13.9% |
| Projects                                                           | 843.7                  | 57.6                | 6.8%  | 548.8                  | 34.5                | 6.3%  |
| Commissioning and Asset Support                                    | 121.8                  | 11.1                | 9.1%  | 80.0                   | 5.3                 | 6.6%  |
| Fabrication                                                        | 29.7                   | (8.1)               |       | 22.7                   | (2.7)               |       |
| Corporate overheads and other                                      |                        | (42.8)              |       |                        | (49.1)              |       |
| Revenue Clough operations <sup>(2)</sup>                           | 1,509.8                |                     |       | 1,005.4                |                     |       |
| EBIT Clough operations (1)                                         |                        | 90.7                | 6.0%  |                        | 37.2                | 3.7%  |
| Net interest income                                                |                        | 7.9                 |       |                        | 3.3                 |       |
| Share of jointly controlled entities income tax                    |                        | (0.7)               |       |                        | (0.5)               |       |
| Profit before income tax                                           |                        | 97.9                |       |                        | 40.0                |       |
| Income tax expense                                                 |                        | (24.0)              |       |                        | (4.9)               |       |
| Statutory – Net profit after income tax from continuing operations |                        | 73.9                |       |                        | 35.1                |       |
| Discontinued operations - gain on business disposal                |                        | 37.3                |       |                        | 5.8                 |       |
| Other discontinued operations and non-controlling interests        |                        | 16.2                |       |                        | 2.0                 |       |
| Profit from discontinued operations <sup>(3)</sup>                 |                        | 53.5                |       |                        | 7.8                 |       |
| Profit for the year attributable to Clough shareholders            |                        | 127.4               |       |                        | 42.9                |       |