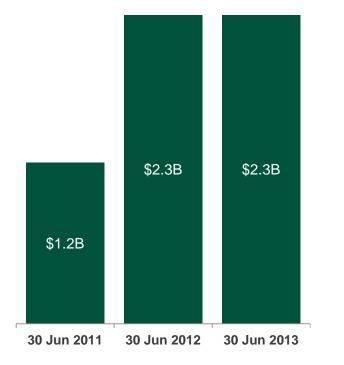

#### **Order Book Over Time**

### Financial Highlights – Continuing Operations

CLOUGH

Total Revenue (\$M) 1,509.8 1,509.8 1,005.4 588.6 588.6 FY10 FY11 FY12 FY13

Order Book (\$B)

Cash Holdings (\$M)

**Record results in challenging market conditions** 