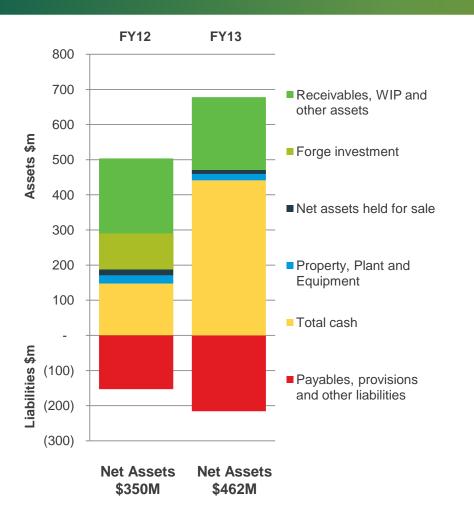

### **Balance Sheet Development**

- Cash holdings of \$441M, with no debt
- Sale of investment in Forge Group Limited in line with strategic objectives and provided \$184M in net cash
- Bonding facility of \$200M with \$129M utilised at 30 June 2013
- Surety facility of \$150M with \$90M utilised at 30 June 2013
- Continued exit of legacy property assets
- Historical tax losses fully utilised; Australian tax of approximately \$42M payable in December 2013