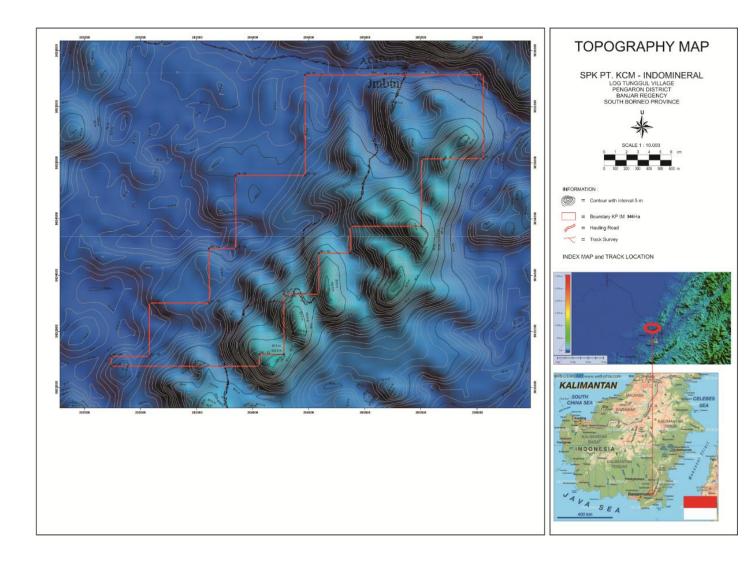

In relation to the KCM project, the additional area is located approximately 2kms to the north, they are not adjoining blocks and the new area lies over divergent coal seams.

The map adjoining this announcement displays the location of the new area, being to the north of the existing KCM project.