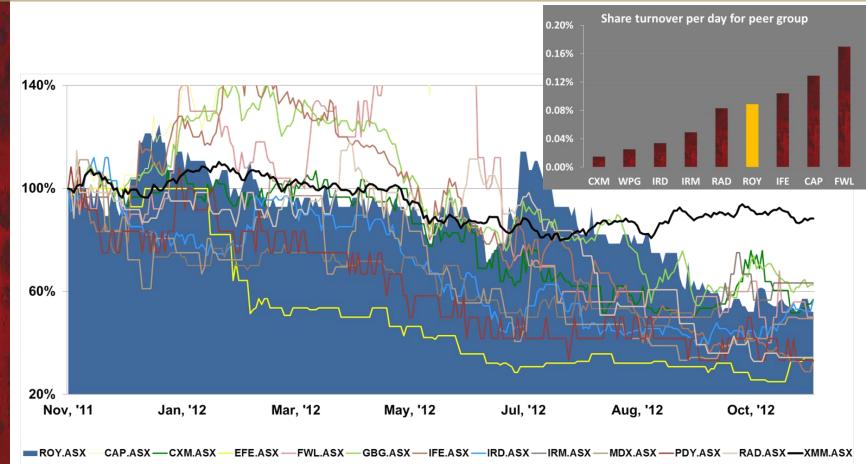

|                  |                                                                                        | 40.76 |

| Issued Shares         | c336 million  |
|-----------------------|---------------|
| Share Price           | \$0.055       |
| Market Capitalisation | c\$20 million |
| Cash                  | c\$5 million  |





#### ROYAL'S 12 MONTH SHARE PRICE PERFORMANCE & LIQUIDITY



PFS



#### DISCLAIMER AND COMPETENT PERSON'S STATEMENT

This presentation has been prepared by Royal Resources Limited (ABN 34 108 102 432) ("Royal") based on information available to it. No representation or warranty, express or implied, is made as to the fairness, accuracy, completeness or correctness of the information, opinions and conclusions contained in this presentation. To the maximum extent permitted by law, none of Royal, its related bodies corporate, its or their directors, employees or agents, advisers, nor any other person accepts any liability for any loss arising from the use of or reliance on this presentation or anything contained in, omitted from or otherwise arising in connection with it, including, without limitation, any liability arising from fault or negligence o