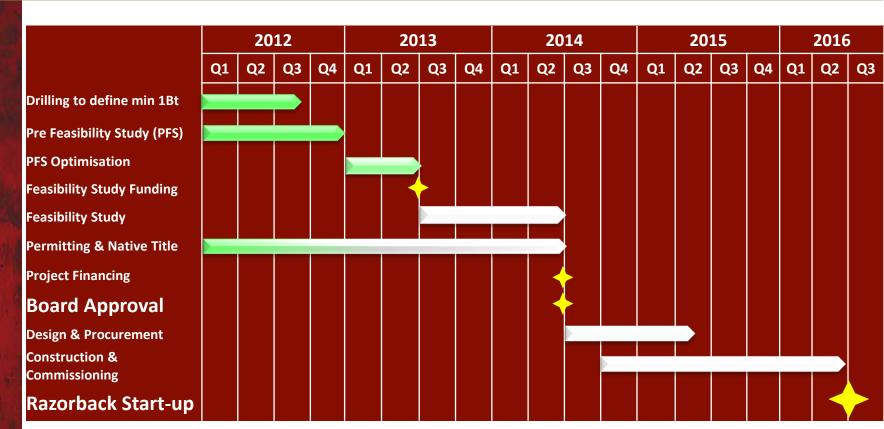

PFS

The robust results from the Pre-feasibility Study gives the Board of Directors confidence to proceed to a Feasibility Study on the Razorback Premium Iron Project

#### RAZORBACK PREMIUM IRON PROJECT:

#### Transitioned from exploration to development