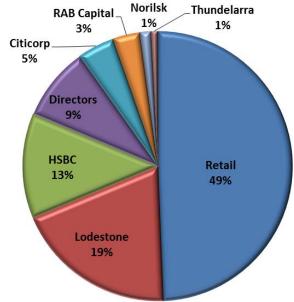

#### CAPITAL STRUCTURE & SHARE HOLDINGS

| 1 LODESTONE EQUITIES LIMITED 19.51 2 HSBC CUSTODY NOMINEES (AUSTRALIA) LIMITED 12.71 3 RAGGED RANGE MINING PTY LTD & ASSOCIATES 7.26 4 CITICORP NOMINEES PTY LIMITED 4.49 5 HSBC CUSTODY NOMINEES (AUSTRALIA) LIMITED - A/C 3 3.28 6 MR RICK WAYNE CRABB 1.47 7 NORILSK NICKEL AUSTRALIA PTY LTD 1.36 8 JP MORGAN NOMINEES AUSTRALIA LIMITED < CASH INCOME A/C> 1.18 9 MR FRANK DEMARTE 0.88 10 FORSYTH BARR CUSTODIANS LTD < FORSYTH BARR LTD-NOMINEE A/C> 0.88 11 THUNDELARRA EXPLORATION LTD 0.86 12 UOB KAY HIAN PRIVATE LIMITED < CLIENTS A/C> 0.72 13 MR CHING WOO GOH 0.72 14 WESTESSA HOLDINGS PTY LTD                                                                                                                                                                                                                                                                                                                                                                                                                                                                                                                                                                                                                                                                                                                                                                                                                                                                                                                                                                                                                                                                                                                                                                                                                                                                                                                                                                                                                                                                                                                 | Rank             | Name                                                                                   | %     |
|--------------------------------------------------------------------------------------------------------------------------------------------------------------------------------------------------------------------------------------------------------------------------------------------------------------------------------------------------------------------------------------------------------------------------------------------------------------------------------------------------------------------------------------------------------------------------------------------------------------------------------------------------------------------------------------------------------------------------------------------------------------------------------------------------------------------------------------------------------------------------------------------------------------------------------------------------------------------------------------------------------------------------------------------------------------------------------------------------------------------------------------------------------------------------------------------------------------------------------------------------------------------------------------------------------------------------------------------------------------------------------------------------------------------------------------------------------------------------------------------------------------------------------------------------------------------------------------------------------------------------------------------------------------------------------------------------------------------------------------------------------------------------------------------------------------------------------------------------------------------------------------------------------------------------------------------------------------------------------------------------------------------------------------------------------------------------------------------------------------------------------|------------------|----------------------------------------------------------------------------------------|-------|
| 3 RAGGED RANGE MINING PTY LTD & ASSOCIATES 4 CITICORP NOMINEES PTY LIMITED 5 HSBC CUSTODY NOMINEES (AUSTRALIA) LIMITED - A/C 3 6 MR RICK WAYNE CRABB 7 NORILSK NICKEL AUSTRALIA PTY LTD 1.36 8 JP MORGAN NOMINEES AUSTRALIA LIMITED <cash a="" c="" income=""> 1.18 9 MR FRANK DEMARTE 0.88 10 FORSYTH BARR CUSTODIANS LTD <forsyth a="" barr="" c="" ltd-nominee=""> 0.88 11 THUNDELARRA EXPLORATION LTD 0.86 12 UOB KAY HIAN PRIVATE LIMITED <clients a="" c=""> 0.72 13 MR CHING WOO GOH</clients></forsyth></cash>                                                                                                                                                                                                                                                                                                                                                                                                                                                                                                                                                                                                                                                                                                                                                                                                                                                                                                                                                                                                                                                                                                                                                                                                                                                                                                                                                                                                                                                                                                                                                                                                         | 1                | LODESTONE EQUITIES LIMITED                                                             | 19.51 |
| 4 CITICORP NOMINEES PTY LIMITED 5 HSBC CUSTODY NOMINEES (AUSTRALIA) LIMITED - A/C 3 6 MR RICK WAYNE CRABB 7 NORILSK NICKEL AUSTRALIA PTY LTD 1.36 8 JP MORGAN NOMINEES AUSTRALIA LIMITED <cash a="" c="" income=""> 1.18 9 MR FRANK DEMARTE 0.88 10 FORSYTH BARR CUSTODIANS LTD <forsyth a="" barr="" c="" ltd-nominee=""> 0.88 11 THUNDELARRA EXPLORATION LTD 0.86 12 UOB KAY HIAN PRIVATE LIMITED <clients a="" c=""> 0.72 13 MR CHING WOO GOH</clients></forsyth></cash>                                                                                                                                                                                                                                                                                                                                                                                                                                                                                                                                                                                                                                                                                                                                                                                                                                                                                                                                                                                                                                                                                                                                                                                                                                                                                                                                                                                                                                                                                                                                                                                                                                                    | 2                | HSBC CUSTODY NOMINEES (AUSTRALIA) LIMITED                                              | 12.71 |
| 5 HSBC CUSTODY NOMINEES (AUSTRALIA) LIMITED - A/C 3  6 MR RICK WAYNE CRABB  7 NORILSK NICKEL AUSTRALIA PTY LTD  8 JP MORGAN NOMINEES AUSTRALIA LIMITED < CASH INCOME A/C>  9 MR FRANK DEMARTE  10 FORSYTH BARR CUSTODIANS LTD < FORSYTH BARR LTD-NOMINEE A/C>  11 THUNDELARRA EXPLORATION LTD  12 UOB KAY HIAN PRIVATE LIMITED < CLIENTS A/C>  13 MR CHING WOO GOH  3.28  1.47  1.36  1.47  1.36  1.47  1.36  1.48  1.49  1.49  1.49  1.40  1.40  1.40  1.40  1.40  1.40  1.40  1.40  1.40  1.40  1.40  1.40  1.40  1.40  1.40  1.40  1.40  1.40  1.40  1.40  1.40  1.40  1.40  1.40  1.40  1.40  1.40  1.40  1.40  1.40  1.40  1.40  1.40  1.40  1.40  1.40  1.40  1.40  1.40  1.40  1.40  1.40  1.40  1.40  1.40  1.40  1.40  1.40  1.40  1.40  1.40  1.40  1.40  1.40  1.40  1.40  1.40  1.40  1.40  1.40  1.40  1.40  1.40  1.40  1.40  1.40  1.40  1.40  1.40  1.40  1.40  1.40  1.40  1.40  1.40  1.40  1.40  1.40  1.40  1.40  1.40  1.40  1.40  1.40  1.40  1.40  1.40  1.40  1.40  1.40  1.40  1.40  1.40  1.40  1.40  1.40  1.40  1.40  1.40  1.40  1.40  1.40  1.40  1.40  1.40  1.40  1.40  1.40  1.40  1.40  1.40  1.40  1.40  1.40  1.40  1.40  1.40  1.40  1.40  1.40  1.40  1.40  1.40  1.40  1.40  1.40  1.40  1.40  1.40  1.40  1.40  1.40  1.40  1.40  1.40  1.40  1.40  1.40  1.40  1.40  1.40  1.40  1.40  1.40  1.40  1.40  1.40  1.40  1.40  1.40  1.40  1.40  1.40  1.40  1.40  1.40  1.40  1.40  1.40  1.40  1.40  1.40  1.40  1.40  1.40  1.40  1.40  1.40  1.40  1.40  1.40  1.40  1.40  1.40  1.40  1.40  1.40  1.40  1.40  1.40  1.40  1.40  1.40  1.40  1.40  1.40  1.40  1.40  1.40  1.40  1.40  1.40  1.40  1.40  1.40  1.40  1.40  1.40  1.40  1.40  1.40  1.40  1.40  1.40  1.40  1.40  1.40  1.40  1.40  1.40  1.40  1.40  1.40  1.40  1.40  1.40  1.40  1.40  1.40  1.40  1.40  1.40  1.40  1.40  1.40  1.40  1.40  1.40  1.40  1.40  1.40  1.40  1.40  1.40  1.40  1.40  1.40  1.40  1.40  1.40  1.40  1.40  1.40  1.40  1.40  1.40  1.40  1.40  1.40  1.40  1.40  1.40  1.40  1.40  1.40  1.40  1.40  1.40  1.40  1.40  1.40  1.40  1.40  1.40  1.40  1.40  1.40  1.40  1.40  1.40  1.40 | 3                | RAGGED RANGE MINING PTY LTD & ASSOCIATES                                               | 7.26  |
| 6 MR RICK WAYNE CRABB 1.47 7 NORILSK NICKEL AUSTRALIA PTY LTD 1.36 8 JP MORGAN NOMINEES AUSTRALIA LIMITED <cash a="" c="" income=""> 1.18 9 MR FRANK DEMARTE 0.88 10 FORSYTH BARR CUSTODIANS LTD <forsyth a="" barr="" c="" ltd-nominee=""> 0.88 11 THUNDELARRA EXPLORATION LTD 0.86 12 UOB KAY HIAN PRIVATE LIMITED <clients a="" c=""> 0.72 13 MR CHING WOO GOH</clients></forsyth></cash>                                                                                                                                                                                                                                                                                                                                                                                                                                                                                                                                                                                                                                                                                                                                                                                                                                                                                                                                                                                                                                                                                                                                                                                                                                                                                                                                                                                                                                                                                                                                                                                                                                                                                                                                   | 4                | CITICORP NOMINEES PTY LIMITED                                                          | 4.49  |
| 7 NORILSK NICKEL AUSTRALIA PTY LTD 1.36 8 JP MORGAN NOMINEES AUSTRALIA LIMITED <cash a="" c="" income=""> 1.18 9 MR FRANK DEMARTE 0.88 10 FORSYTH BARR CUSTODIANS LTD <forsyth a="" barr="" c="" ltd-nominee=""> 0.88 11 THUNDELARRA EXPLORATION LTD 0.86 12 UOB KAY HIAN PRIVATE LIMITED <clients a="" c=""> 0.72 13 MR CHING WOO GOH</clients></forsyth></cash>                                                                                                                                                                                                                                                                                                                                                                                                                                                                                                                                                                                                                                                                                                                                                                                                                                                                                                                                                                                                                                                                                                                                                                                                                                                                                                                                                                                                                                                                                                                                                                                                                                                                                                                                                              | 5                | HSBC CUSTODY NOMINEES (AUSTRALIA) LIMITED - A/C 3                                      | 3.28  |
| 8 JP MORGAN NOMINEES AUSTRALIA LIMITED <cash a="" c="" income=""> 1.18 9 MR FRANK DEMARTE 0.88 10 FORSYTH BARR CUSTODIANS LTD <forsyth a="" barr="" c="" ltd-nominee=""> 0.88 11 THUNDELARRA EXPLORATION LTD 0.86 12 UOB KAY HIAN PRIVATE LIMITED <clients a="" c=""> 0.72 13 MR CHING WOO GOH 0.72</clients></forsyth></cash>                                                                                                                                                                                                                                                                                                                                                                                                                                                                                                                                                                                                                                                                                                                                                                                                                                                                                                                                                                                                                                                                                                                                                                                                                                                                                                                                                                                                                                                                                                                                                                                                                                                                                                                                                                                                 | 6                | MR RICK WAYNE CRABB                                                                    | 1.47  |
| 9 MR FRANK DEMARTE 0.88 10 FORSYTH BARR CUSTODIANS LTD <forsyth a="" barr="" c="" ltd-nominee=""> 0.88 11 THUNDELARRA EXPLORATION LTD 0.86 12 UOB KAY HIAN PRIVATE LIMITED <clients a="" c=""> 0.72 13 MR CHING WOO GOH 0.72</clients></forsyth>                                                                                                                                                                                                                                                                                                                                                                                                                                                                                                                                                                                                                                                                                                                                                                                                                                                                                                                                                                                                                                                                                                                                                                                                                                                                                                                                                                                                                                                                                                                                                                                                                                                                                                                                                                                                                                                                               | 7                | NORILSK NICKEL AUSTRALIA PTY LTD                                                       | 1.36  |
| 10 FORSYTH BARR CUSTODIANS LTD <forsyth a="" barr="" c="" ltd-nominee=""> 0.88 11 THUNDELARRA EXPLORATION LTD 0.86 12 UOB KAY HIAN PRIVATE LIMITED <clients a="" c=""> 0.72 13 MR CHING WOO GOH 0.72</clients></forsyth>                                                                                                                                                                                                                                                                                                                                                                                                                                                                                                                                                                                                                                                                                                                                                                                                                                                                                                                                                                                                                                                                                                                                                                                                                                                                                                                                                                                                                                                                                                                                                                                                                                                                                                                                                                                                                                                                                                       | 8                | JP MORGAN NOMINEES AUSTRALIA LIMITED <cash a="" c="" income=""></cash>                 | 1.18  |
| 11THUNDELARRA EXPLORATION LTD0.8612UOB KAY HIAN PRIVATE LIMITED <clients a="" c="">0.7213MR CHING WOO GOH0.72</clients>                                                                                                                                                                                                                                                                                                                                                                                                                                                                                                                                                                                                                                                                                                                                                                                                                                                                                                                                                                                                                                                                                                                                                                                                                                                                                                                                                                                                                                                                                                                                                                                                                                                                                                                                                                                                                                                                                                                                                                                                        | 9                | MR FRANK DEMARTE                                                                       | 0.88  |
| 12 UOB KAY HIAN PRIVATE LIMITED <clients a="" c=""> 0.72 13 MR CHING WOO GOH 0.72</clients>                                                                                                                                                                                                                                                                                                                                                                                                                                                                                                                                                                                                                                                                                                                                                                                                                                                                                                                                                                                                                                                                                                                                                                                                                                                                                                                                                                                                                                                                                                                                                                                                                                                                                                                                                                                                                                                                                                                                                                                                                                    | 10               | FORSYTH BARR CUSTODIANS LTD <forsyth a="" barr="" c="" ltd-nominee=""></forsyth>       | 0.88  |
| 13 MR CHING WOO GOH 0.72                                                                                                                                                                                                                                                                                                                                                                                                                                                                                                                                                                                                                                                                                                                                                                                                                                                                                                                                                                                                                                                                                                                                                                                                                                                                                                                                                                                                                                                                                                                                                                                                                                                                                                                                                                                                                                                                                                                                                                                                                                                                                                       | 11               | THUNDELARRA EXPLORATION LTD                                                            | 0.86  |
|                                                                                                                                                                                                                                                                                                                                                                                                                                                                                                                                                                                                                                                                                                                                                                                                                                                                                                                                                                                                                                                                                                                                                                                                                                                                                                                                                                                                                                                                                                                                                                                                                                                                                                                                                                                                                                                                                                                                                                                                                                                                                                                                | 12               | UOB KAY HIAN PRIVATE LIMITED <clients a="" c=""></clients>                             | 0.72  |
| 14 WESTESSA HOLDINGS PTY LTD 0.66                                                                                                                                                                                                                                                                                                                                                                                                                                                                                                                                                                                                                                                                                                                                                                                                                                                                                                                                                                                                                                                                                                                                                                                                                                                                                                                                                                                                                                                                                                                                                                                                                                                                                                                                                                                                                                                                                                                                                                                                                                                                                              | 13               | MR CHING WOO GOH                                                                       | 0.72  |
|                                                                                                                                                                                                                                                                                                                                                                                                                                                                                                                                                                                                                                                                                                                                                                                                                                                                                                                                                                                                                                                                                                                                                                                                                                                                                                                                                                                                                                                                                                                                                                                                                                                                                                                                                                                                                                                                                                                                                                                                                                                                                                                                | 14               | WESTESSA HOLDINGS PTY LTD                                                              | 0.66  |
| 15 MR ROSS SPENCER 0.64                                                                                                                                                                                                                                                                                                                                                                                                                                                                                                                                                                                                                                                                                                                                                                                                                                                                                                                                                                                                                                                                                                                                                                                                                                                                                                                                                                                                                                                                                                                                                                                                                                                                                                                                                                                                                                                                                                                                                                                                                                                                                                        | 15               | MR ROSS SPENCER                                                                        | 0.64  |
| 16 RENIQUE HOLDINGS PTY LTD <randall a="" c="" fund="" super=""> 0.56</randall>                                                                                                                                                                                                                                                                                                                                                                                                                                                                                                                                                                                                                                                                                                                                                                                                                                                                                                                                                                                                                                                                                                                                                                                                                                                                                                                                                                                                                                                                                                                                                                                                                                                                                                                                                                                                                                                                                                                                                                                                                                                | 16               | RENIQUE HOLDINGS PTY LTD <randall a="" c="" fund="" super=""></randall>                | 0.56  |
| 17 MR MARCUS FLIS 0.55                                                                                                                                                                                                                                                                                                                                                                                                                                                                                                                                                                                                                                                                                                                                                                                                                                                                                                                                                                                                                                                                                                                                                                                                                                                                                                                                                                                                                                                                                                                                                                                                                                                                                                                                                                                                                                                                                                                                                                                                                                                                                                         | 17               | MR MARCUS FLIS                                                                         | 0.55  |
| 18 MR EDWIN L DAVIES + MRS SUSAN L DAVIES <l &="" davies="" fund="" s="" super=""> 0.53</l>                                                                                                                                                                                                                                                                                                                                                                                                                                                                                                                                                                                                                                                                                                                                                                                                                                                                                                                                                                                                                                                                                                                                                                                                                                                                                                                                                                                                                                                                                                                                                                                                                                                                                                                                                                                                                                                                                                                                                                                                                                    | 18               | MR EDWIN L DAVIES + MRS SUSAN L DAVIES <l &="" davies="" fund="" s="" super=""></l>    | 0.53  |
| 19 BNP PARIBAS NOMS PTY LTD < DRP> 0.51                                                                                                                                                                                                                                                                                                                                                                                                                                                                                                                                                                                                                                                                                                                                                                                                                                                                                                                                                                                                                                                                                                                                                                                                                                                                                                                                                                                                                                                                                                                                                                                                                                                                                                                                                                                                                                                                                                                                                                                                                                                                                        | 19               | BNP PARIBAS NOMS PTY LTD < DRP>                                                        | 0.51  |
| 20 MR WILLIAM JANSEN + MRS MARILYN GAIL JANSEN <w &="" f="" g="" jansen="" m="" s=""> 0.49</w>                                                                                                                                                                                                                                                                                                                                                                                                                                                                                                                                                                                                                                                                                                                                                                                                                                                                                                                                                                                                                                                                                                                                                                                                                                                                                                                                                                                                                                                                                                                                                                                                                                                                                                                                                                                                                                                                                                                                                                                                                                 | 20               | MR WILLIAM JANSEN + MRS MARILYN GAIL JANSEN <w &="" f="" g="" jansen="" m="" s=""></w> | 0.49  |
| Totals: Top 20 holders of ORDINARY SHARES (198852427 shares) 59.24                                                                                                                                                                                                                                                                                                                                                                                                                                                                                                                                                                                                                                                                                                                                                                                                                                                                                                                                                                                                                                                                                                                                                                                                                                                                                                                                                                                                                                                                                                                                                                                                                                                                                                                                                                                                                                                                                                                                                                                                                                                             | Totals: To       | pp 20 holders of ORDINARY SHARES (198852427 shares)                                    | 59.24 |
| Total Remaining Holders Balance (136800603 shares)                                                                                                                                                                                                                                                                                                                                                                                                                                                                                                                                                                                                                                                                                                                                                                                                                                                                                                                                                                                                                                                                                                                                                                                                                                                                                                                                                                                                                                                                                                                                                                                                                                                                                                                                                                                                                                                                                                                                                                                                                                                                             | <b>Total Ren</b> | naining Holders Balance (136800603 shares)                                             |       |
| 40.76                                                                                                                                                                                                                                                                                                                                                                                                                                                                                                                                                                                                                                                                                                                                                                                                                                                                                                                                                                                                                                                                                                                                                                                                                                                                                                                                                                                                                                                                                                                                                                                                                                                                                                                                                                                                                                                                                                                                                                                                                                                                                                                          |                  |                                                                                        | 40.76 |