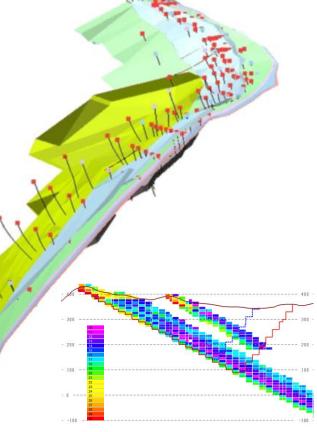

#### PIT MINING CONFIGURATION:

Minimising strip and haul, maximising efficiency

- 285m LoM pit depth, with option to increase
- High Rock Mass Quality (RQD) allowing:
  - 75° batter angle, 54.4° overall angle
  - 6.2m berm width, 20m batter height
- Low footwall angle (~42°) eases ramp placements
- Optimised pit shells are insensitive to variations in processing costs, indicating a robust ore body

<sup>&</sup>lt;sup>2</sup> Assumes an additional 1% magnetite and 4% haematite is recovered via a haematite recovery circuit

<sup>1</sup> for a 15 year optimised pit

- 40Mtpa ROM operation
- Standard drill & blast, shovel & truck operation
- Low strip ratio of 0.79:11
- No prestrip
  - Digging ore from Day 1
  - Single gyratory crusher feeding a linear ROM stockpile that allows blending
  - Tailings/waste co-disposal