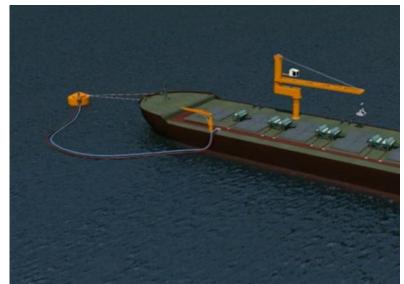

#### LOW COST EXPORT FACILITY:

Innovative approach delivers cost and time benefits

- Iron concentrate is received at the coastal facility where it is further thickened......
  - .....then pumped via a subsea line to a permanently moored Dewatering Transhipment Vessel (DTSV)

- The DTSV dewaters the slurry and stores the dried concentrate for later transfer to the Ocean Going Vessel
- Recovered water is pumped back to the mine site along with top-up desalinated water produced on the DTSV

#### ADVANTAGES OF SLURRY OVER RAIL:

Lower OPEX makes the case for a slurry pipeline compelling

- Compared to rail, slurrying:
  - has 4 times lower OPEX

greenfields port facility

- requires only one product rehandling, compared to up to 5 for rail
- does not require mine and port stockpiles, stacker-reclaimers, train unloader, conveyor systems, ship loader, mine spur line, or rolling stock, making it almost CAPEX neutral
- has reduced dust, noise and traffic impacts, and is essentially invisible
- can access virtually any part of the Spencers Gulf coastline, rather than being tied into a size-restricted Pt Pirie that attracts high port charges or building a