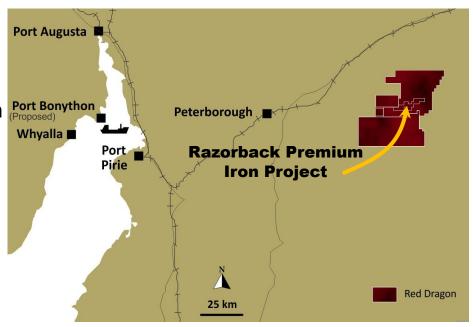

#### THE RED DRAGON VENTURE:

#### opening a significant new iron ore district

- Large scale iron project in South Australia
- 4 to 8 Billion tonnes of exploration potential at 18 to 45% Fe<sup>1</sup>
- Over 3 Billion tonnes of JORCcompliant resources defined to date<sup>2</sup> in two stand-alone projects:
  - Razorback Premium Iron Project
  - Ironback Hill Iron Project
- Multiple prospects in pipeline to define additional projects