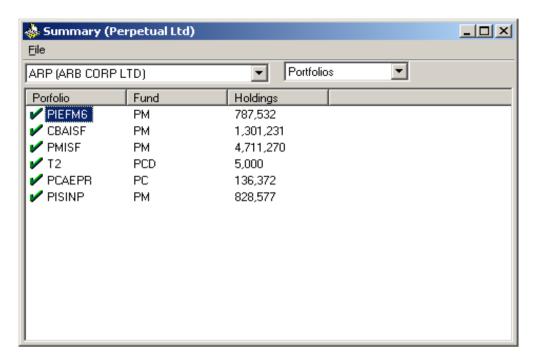

Nominee Pty Ltd ACF: Perpetual QI Long Short Fund Account code: A1025745 C/- RBC Dexia Investor Services Australia Nominees Pty Limited GPO Box 5430 Sydney NSW 2001                            | UBS Nominee Pty Ltd<br><prime a="" broking="" c="" services=""><br/>Level 16, Chifley Tower<br/>2 Chifley Square<br/>Sydney NSW 2000</prime> |  |  |
| QITE2  | RBC Investor Services Trust ACF: Quantitative Investments TE 2 Equity Fund Account Code: PIQTE2 GPO Box 5430 Sydney NSW 2001                                                                        | RBC Investor Services Trust<br><piqte2 a="" c=""><br/>GPO Box 5430 Sydney NSW 2001</piqte2>                                                  |  |  |

Perpetual Limited GPO BOX 4172 Sydney NSW 2001

### **ANNEXURE 2**

# PRESENT RELEVANT INTERESTS



ANNEXURE 3
CHANGES IN RELEVANT INTERESTS

| PIEFM6         ARP         2,646         28,443         \$ 10,75         10/02/2014           PIEFM6         ARP         10,296         108,623         \$ 10,55         11/02/2014           PIEFM6         ARP         2,502         26,482         \$ 10,58         11/02/2014           PIEFM6         ARP         7,722         82,625         \$ 10,70         12/02/2014           PIEFM6         ARP         10,295         110,157         \$ 10,70         14/02/2014           PIEFM6         ARP         3,256         34,827         \$ 10,70         14/02/2014           PIEFM6         ARP         3,256         28,614         \$ 11,41         19/02/2014           PIEFM6         ARP         2,508         28,614         \$ 11,41         19/02/2014