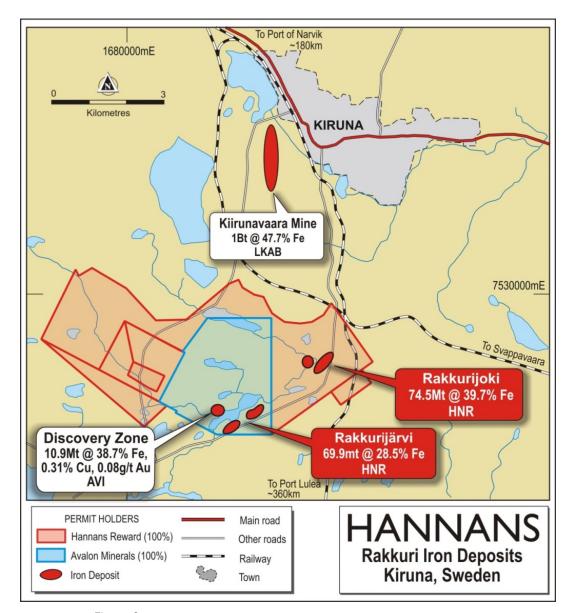

ce optimisation for the Rakkurijärvi deposit as part of the mining concession application process for Rakkurijärvi. During the Quarter Hannans received several proposals from independent resource consultants to complete the resource optimisation; proposals have been reviewed and the work will be initiated subject to funding.

#### WORKPLAN APPLICATIONS

Hannans currently has workplans in application for drilling at Rakkurijoki, Rakkurijärvi and Ekströmsberg all of which have been objected to by local Saami Villages and/or stakeholders. As in the case of Pahtohavare the Swedish Mining Inspectorate will be required to make a decision on the outcome of these workplans in due course. A workplan for Paljasjärvi was also lodged during the Quarter, was not objected to and has now been approved.



Figure 3 – Map showing the Rakkuri Iron Deposits near Kiruna, Sweden

#### INFRASTRUCTURE SOLUTIONS FOR LANNAVAARA HUB

Hannans is pleased to announce that it has initiated dialog with the Swedish Traffic Authority to investigate possible infrastructure solutions for the Company's Lannavaara Iron Ore Hub located approximately 80km northwest of Kiruna, Sweden (see Figure 4 below). The Lannavaara Hub currently has a combined Exploration Target<sup>1</sup> of 114-152Mt @ 32-41% Fe.

| Prospect    | Tonnage Range (Mt) | Grade Range (Fe%) |
|-------------|--------------------|-------------------|
| Kevus       | 35-45              | 28-35             |
| Paljasjärvi | 40-60              | 30-40             |
| Teltaja     | 39-47              | 40-48             |
| Total Hub 2 | 114-152