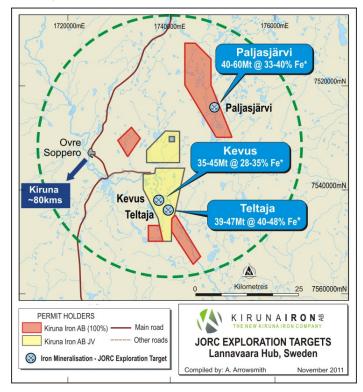

#### INFRASTRUCTURE SOLUTIONS FOR LANNAVAARA HUB

Hannans is pleased to announce that it has initiated dialog with the Swedish Traffic Authority to investigate possible infrastructure solutions for the Company's Lannavaara Iron Ore Hub located approximately 80km northwest of Kiruna, Sweden (see Figure 4 below). The Lannavaara Hub currently has a combined Exploration Target<sup>1</sup> of 114-152Mt @ 32-41% Fe.

| Prospect    | Tonnage Range (Mt) | Grade Range (Fe%) |
|-------------|--------------------|-------------------|
| Kevus       | 35-45              | 28-35             |
| Paljasjärvi | 40-60              | 30-40             |
| Teltaja     | 39-47              | 40-48             |
| Total Hub 2 | 114-152            | 32-41             |

 Table I - Exploration Targets for the Lannavaara Hub, Sweden.

The main deposit within the Lannavaara Hub is the Paljasjärvi deposit which is comprised of a 3.5km long magnetic anomaly; magnetite skarn mineralisation was confirmed by historic drilling in 1963 (6 holes). In 2012 Hannans completed initial DTR metallurgical testwork (see ASX announcement 24<sup>th</sup> October 2012) on the historic core which confirmed the ore upgrades to +69% Fe. A substantial amount of drilling is required to further define the deposit and to ultimately generate a JORC compliant Mineral Resource Estimate for Paljasjärvi; in January 2014 a workplan for diamond drilling was approved.

Figure 4 – Lannavaara Iron Ore Hub, Sweden

<sup>&</sup>lt;sup>1</sup> The JORC Exploration Targets have been subjected to diamond drill testing, ground geophysics and interpretation by the Geological Survey of Sweden, reviewed by Mr Thomas Lindholm, of GeoVista AB. The potential quantity and grade of the exploration targets is conceptual in nature, there has been insufficient interpretation to define a JORC Mineral Resource and it is uncertain if further interpretation will result in the determination of a JORC Mineral Resource.