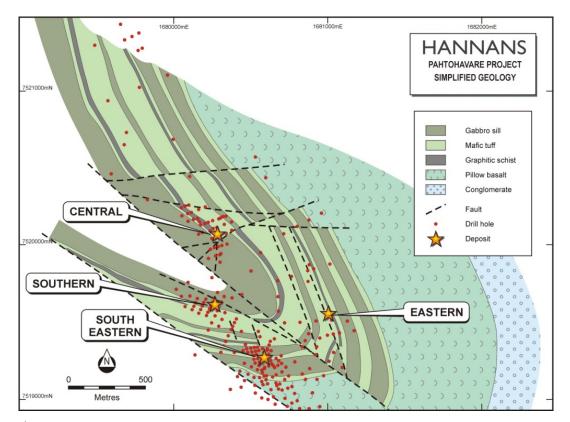

Figure I - Pahtohavare Project area showing the four zones of mineralisation and historic drill collar locations