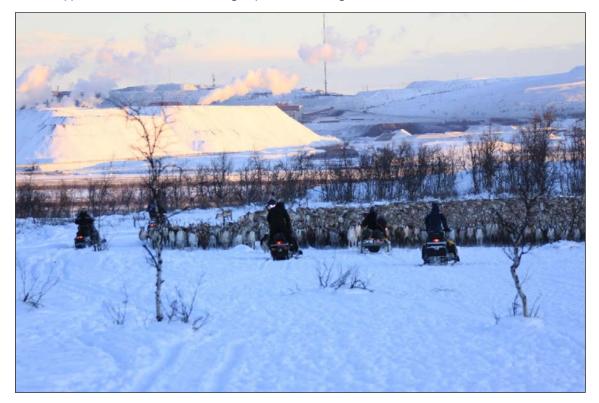

Figure 2 – Photo showing members of the Laevas Saami Village herding reindeer in November 2013 near the Rakkurijoki deposit and the LKAB-owned Kiirunavaara iron mine, Kiruna Sweden.