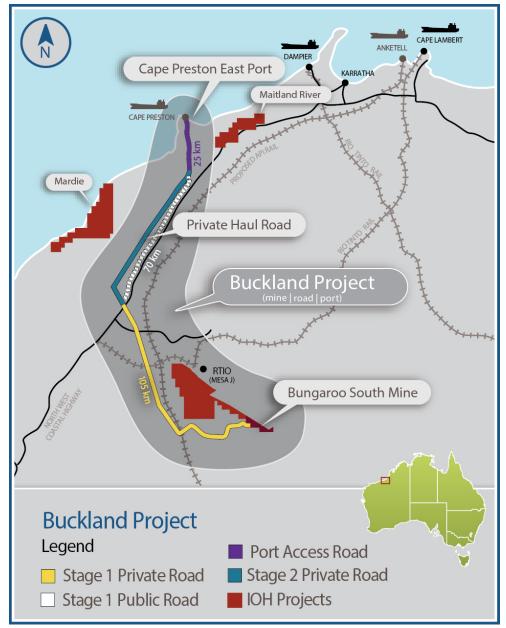

The Buckland Project concept includes an 8 million tonnes per annum (Mtpa) mine at Bungaroo South<sup>1</sup>, potentially additional production from the Buckland satellite deposits, ~200km of sealed haul road and a new ~20Mtpa transhipping port at Cape Preston East (see Figure 1). This project is currently at an advanced Feasibility Study stage, scheduled for completion in Q2 of CY2014.

The 105km private sealed road from the Bungaroo South Mine will link to an existing public road of which 70km will be utilised by the Buckland Project during the first two years of production (Stage 1). An additional 70km of private road will be developed during that period to create a total of ~175km of IOH owned sealed road which will allow utilisation of larger haulage trucks delivering a lower unit cost (Stage 2). A 25km road section within the Cape Preston East port area will form part of the port lease.